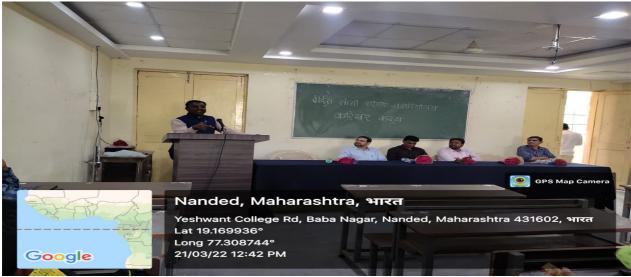

## **Career Katta:**

On 21-03-22 Career Katta initiative organized by Maharashtra State Higher and Technical Education Department and Maharashtra Information Technology SupportCentre was launched at Indira Gandhi Vidyalaya CIDCO.

On this occasion, the Career Katta plaque (Board) was unveiled by the Chief Guest Mr. Yashwant Shitole Sir, the was presided over by the collegePrincipal

Dr.R.P. MaliSir. About 85 students attended the program.