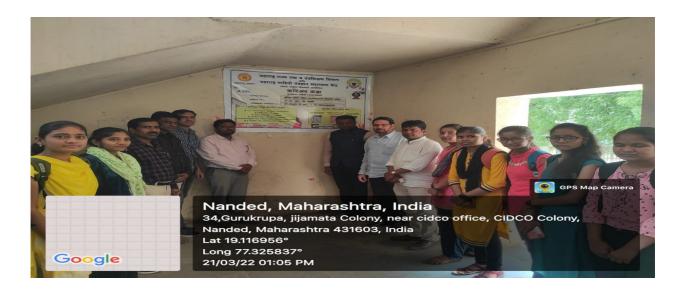

## **Career Katta:**

On 21-03-22 Career Katta initiative organized by Maharashtra State Higher and Technical Education Department and Maharashtra Information Technology SupportCentre was launched at Indira Gandhi Vidyalaya CIDCO.

On this occasion, the Career Katta plaque (Board) was unveiled by the Chief Guest Mr. Yashwant Shitole Sir, the was presided over by the collegePrincipal

Dr.R.P. MaliSir. About 85 students attended the program.