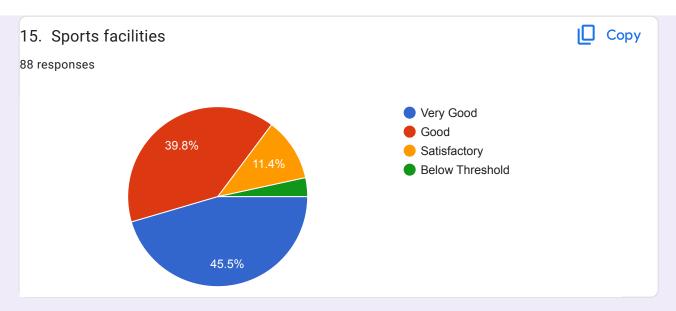

## Students Satisfactory Survey- 2021-2022

Shri Sharda Bhavan Education Society's
INDIRA GANDHI (SR.) COLLEGE
CIDCO, NEW NANDED (Maharashtra)-431603
Internal Quality Assurance Cell (IQAC)

**Overall Rating of Programme of Study** 