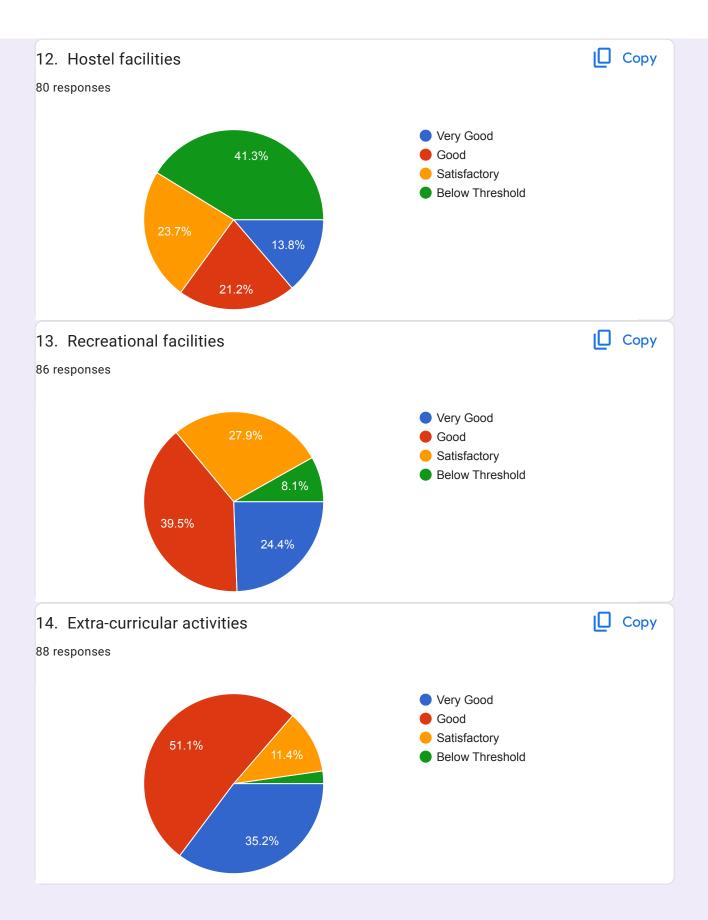

## Students Satisfactory Survey- 2021-2022

Shri Sharda Bhavan Education Society's
INDIRA GANDHI (SR.) COLLEGE
CIDCO, NEW NANDED (Maharashtra)-431603
Internal Quality Assurance Cell (IQAC)

**Overall Rating of Programme of Study** 