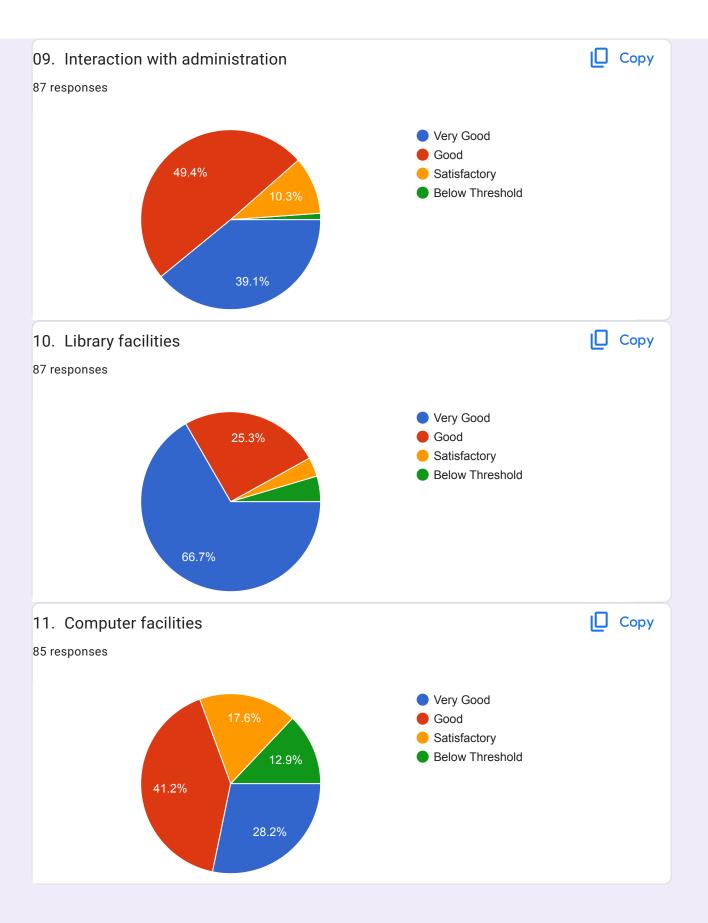

## Students Satisfactory Survey- 2021-2022

Shri Sharda Bhavan Education Society's
INDIRA GANDHI (SR.) COLLEGE
CIDCO, NEW NANDED (Maharashtra)-431603
Internal Quality Assurance Cell (IQAC)

**Overall Rating of Programme of Study** 