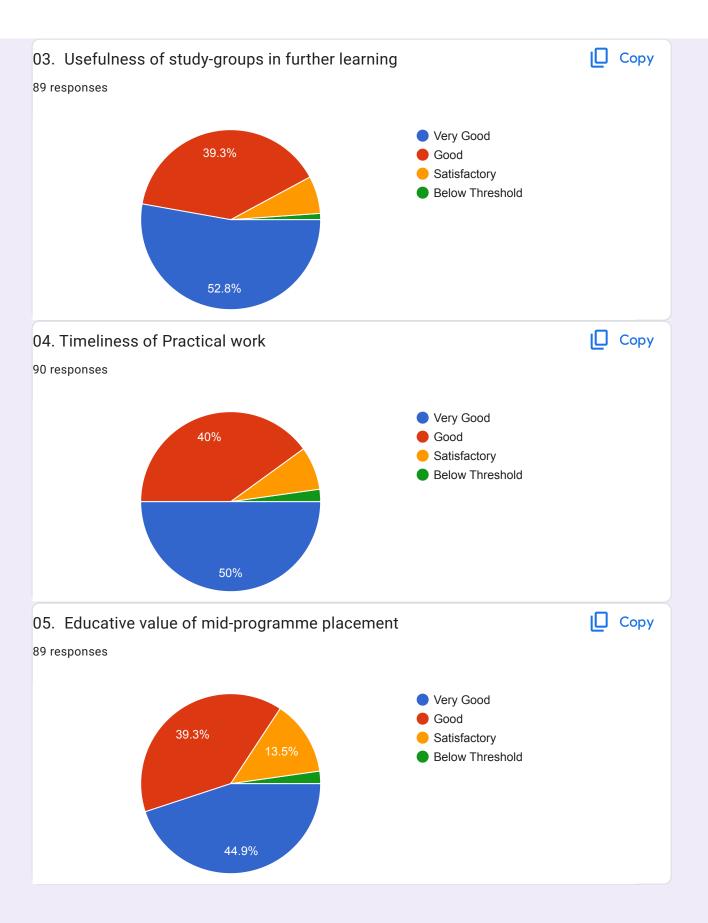

## Students Satisfactory Survey- 2021-2022

Shri Sharda Bhavan Education Society's
INDIRA GANDHI (SR.) COLLEGE
CIDCO, NEW NANDED (Maharashtra)-431603
Internal Quality Assurance Cell (IQAC)

**Overall Rating of Programme of Study** 