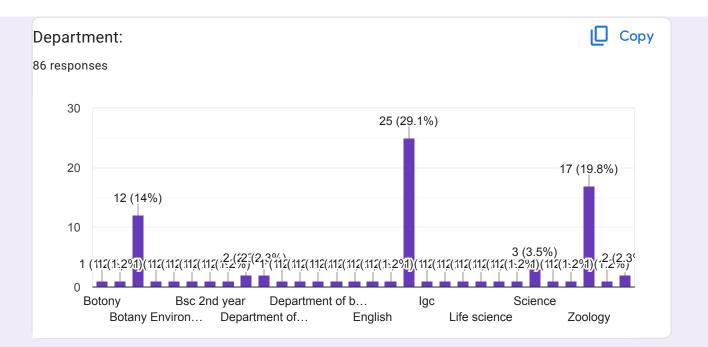

|
| Swami Nikita Gajanan                 |
| Pathan Nilofar Gaus Khan             |
| Gitanjali subhashrao more            |
| Sheaths Rajesh Jadhav                |
| Shradha Rajesh Jadhav                |
| Kanchan                              |
| Tirupati Madhav Gazale               |
| Gaikwad Sainath Shivaji              |
| BASWANTE SHIVHAR UDHAV               |
| Pandit amrapali pralhad              |
| Adil shabbir shaikh                  |
| Naubatkar komal jaydeep              |
| Qazi Maryam Bano Ayesha MD Azimuddin |
| YEDKE SHUBHAM CHANDU                 |
| Sonsale Shubham Raju                 |
| Shinde Rupali pandurang              |
| DONGRE HAREE BABAN                   |
| Bhalerao Akash Sahebrao              |
| Komal Keshav waghamare               |









| Good                               |  |
|------------------------------------|--|
| 3rd                                |  |
| 2 nd year                          |  |
| 2020-2021                          |  |
| 2021- 2022                         |  |
| 3                                  |  |
| From 2 years                       |  |
| 2021 to 2022                       |  |
| B.Sc FY                            |  |
| 2021-021                           |  |
| Bsc 3Rd year                       |  |
| 2021 - 2022                        |  |
| 2021- 2022                         |  |
| B. Sc second year                  |  |
| Indira Gandhi sr college cidco     |  |
| 2year                              |  |
| Second year. B.sc                  |  |
| 21-22                              |