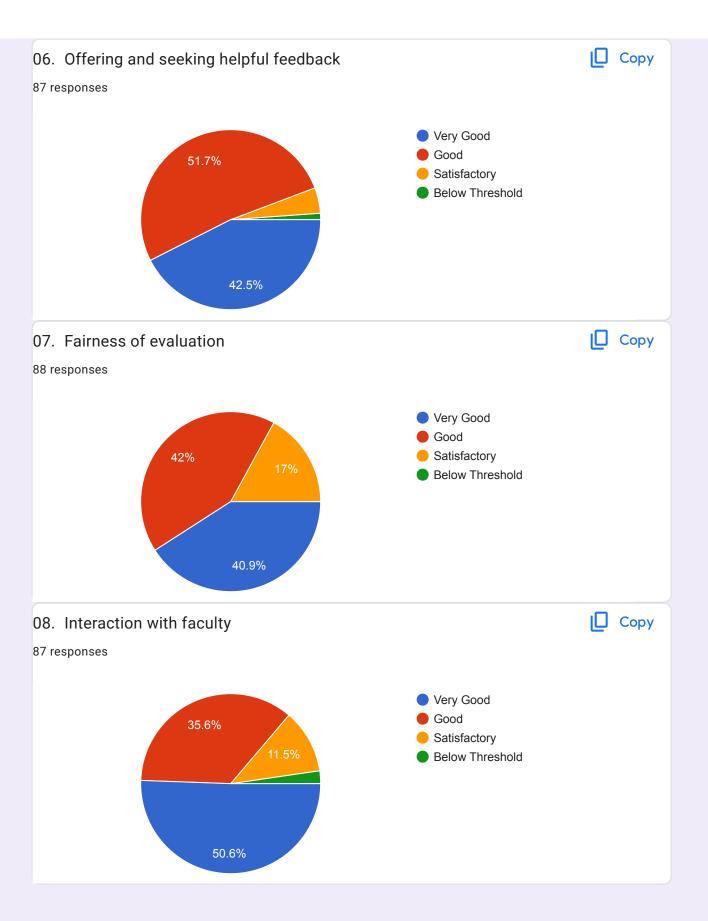

## Students Satisfactory Survey- 2021-2022

Shri Sharda Bhavan Education Society's
INDIRA GANDHI (SR.) COLLEGE
CIDCO, NEW NANDED (Maharashtra)-431603
Internal Quality Assurance Cell (IQAC)

**Overall Rating of Programme of Study** 