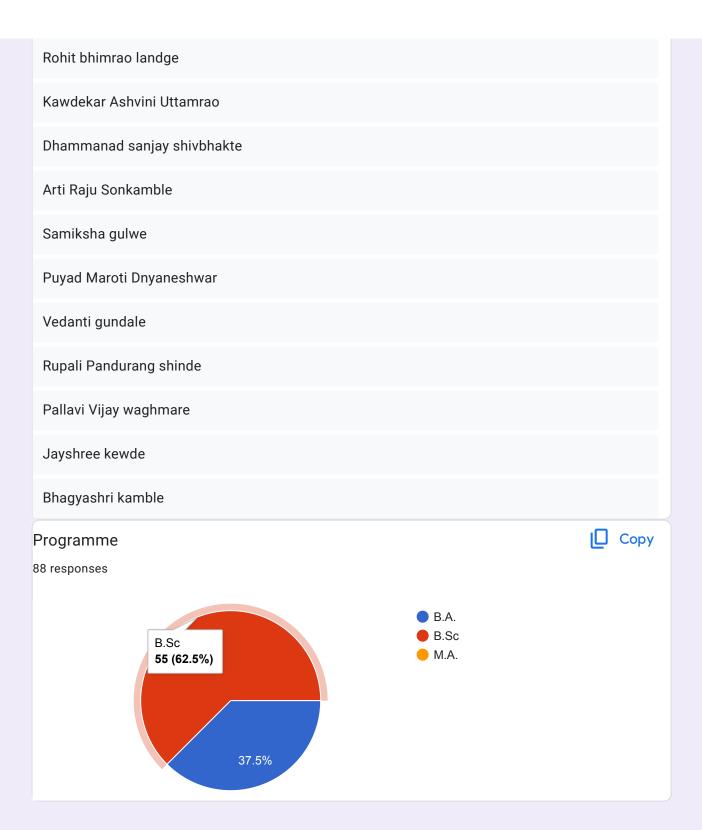

| Vaishnavi Vinayakrao More            |
|--------------------------------------|
| Nikita Santosh Nilpatrewar           |
| Jyoti Rajendra Doibale               |
| Swami Nikita Gajanan                 |
| Pathan Nilofar Gaus Khan             |
| Gitanjali subhashrao more            |
| Sheaths Rajesh Jadhav                |
| Shradha Rajesh Jadhav                |
| Kanchan                              |
| Tirupati Madhav Gazale               |
| Gaikwad Sainath Shivaji              |
| BASWANTE SHIVHAR UDHAV               |
| Pandit amrapali pralhad              |
| Adil shabbir shaikh                  |
| Naubatkar komal jaydeep              |
| Qazi Maryam Bano Ayesha MD Azimuddin |
| YEDKE SHUBHAM CHANDU                 |
| Sonsale Shubham Raju                 |
| Shinde Rupali pandurang              |
| DONGRE HAREE BABAN                   |
| Bhalerao Akash Sahebrao              |
| Komal Keshav waghamare               |