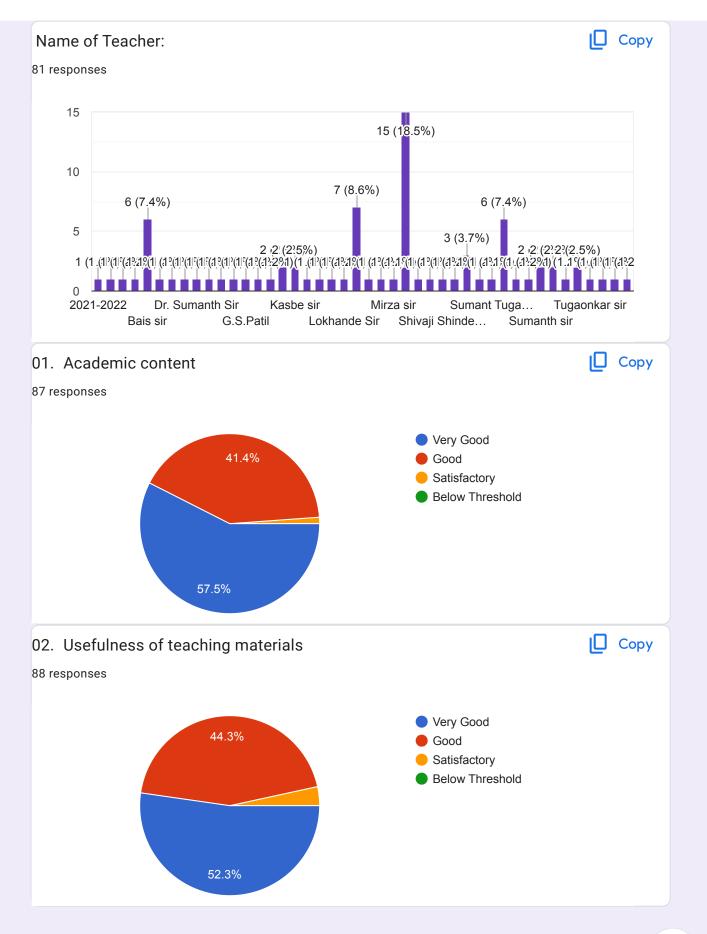

## Students Satisfactory Survey- 2021-2022

Shri Sharda Bhavan Education Society's
INDIRA GANDHI (SR.) COLLEGE
CIDCO, NEW NANDED (Maharashtra)-431603
Internal Quality Assurance Cell (IQAC)

**Overall Rating of Programme of Study** 