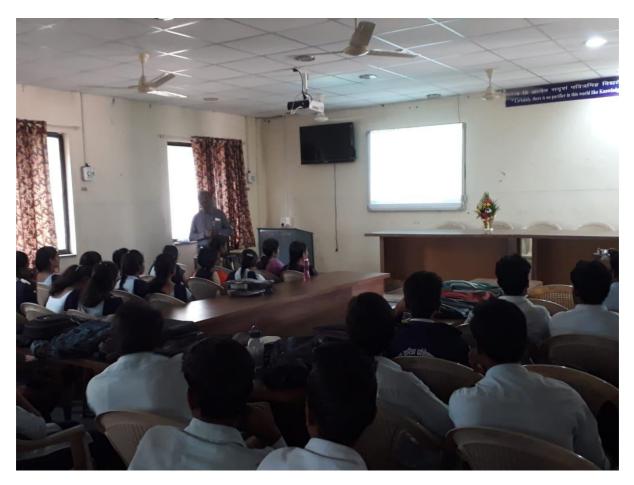

Felicitation of Dr. Kalyankar A.N. at the hands of H.O.D. Mrs. Rathod B. A. on 02/02/2019

Dr. A.N. Kalyankar addressing the students on 02/02/2019

Dr. A.N. Kalyankar addressing the students on 02/02/2019