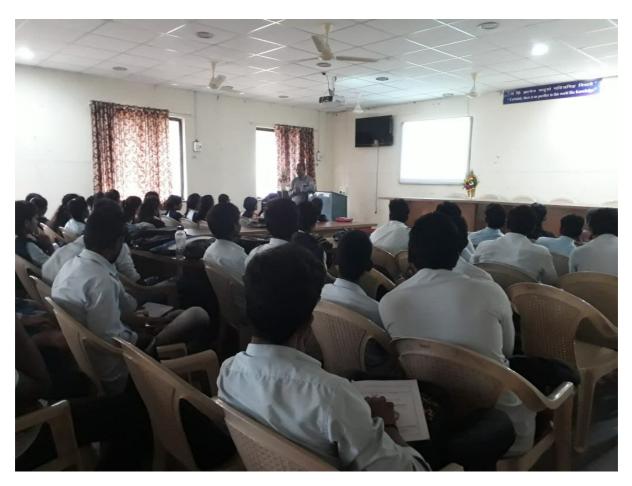

Felicitation of Dr. Kalyankar A.N. at the hands of H.O.D. Mrs. Rathod B. A. on 02/02/2019

Dr. A.N. Kalyankar addressing the students on 02/02/2019

Dr. A.N. Kalyankar addressing the students on 02/02/2019