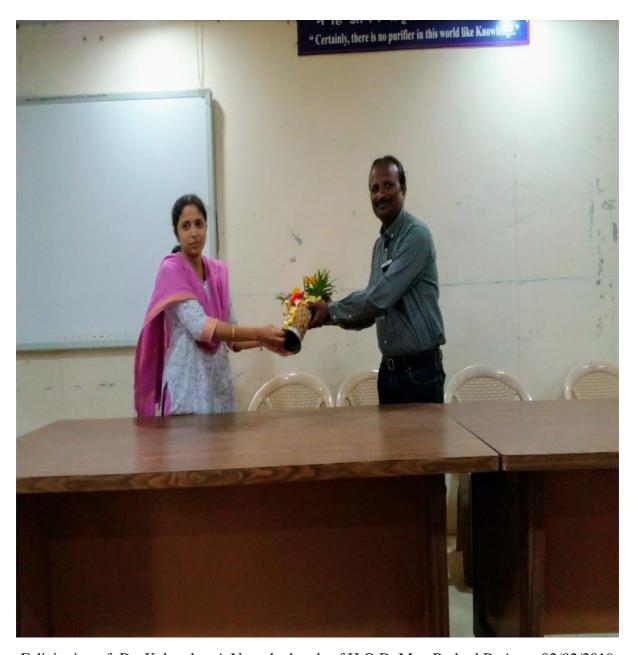

Felicitation of Dr. Kalyankar A.N. at the hands of H.O.D. Mrs. Rathod B. A. on 02/02/2019

Dr. A.N. Kalyankar addressing the students on 02/02/2019

Dr. A.N. Kalyankar addressing the students on 02/02/2019