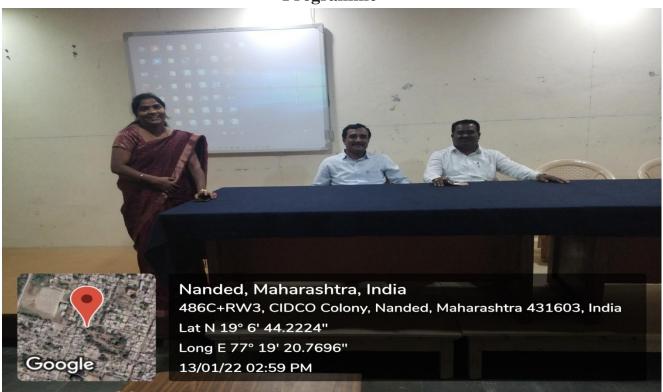

#### mona Janum (DI) Conege, CIDCO, Manucu

Organized Two days Computer Literacy Programme for the Faculty

Subject: Use of ICT Tools in Online Teaching Learning Process

Date: 12/01/2022 &13/01/2022

Resource Person: 1) Dr. Lokhande M.V., Department of Zoology (Time: 11:00 to 12:00)
2) Dr. Shinde A.T., Department of Sociology (Time: 12:00 to 01:00)