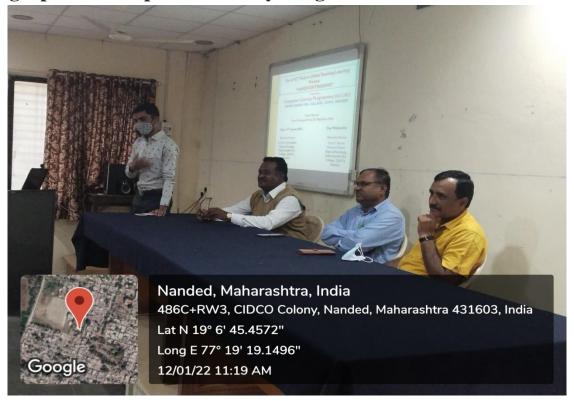

#### mona Janum (DI) Conege, CIDCO, Manucu

Organized Two days Computer Literacy Programme for the Faculty

Subject: Use of ICT Tools in Online Teaching Learning Process

Date: 12/01/2022 &13/01/2022

Resource Person: 1) Dr. Lokhande M.V., Department of Zoology (Time: 11:00 to 12:00)
2) Dr. Shinde A.T., Department of Sociology (Time: 12:00 to 01:00)