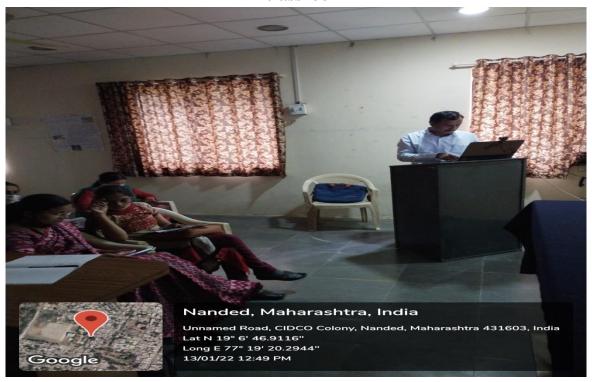

Photo: Resource person Dr. Solunke K.R. delivered the Lecture on Use of Google classroom

**Photo: Students attained the Computer Literacy Programme** 

Photo : Mr. Balaji Jadhav expressed his remark about the Computer Literacy Programme