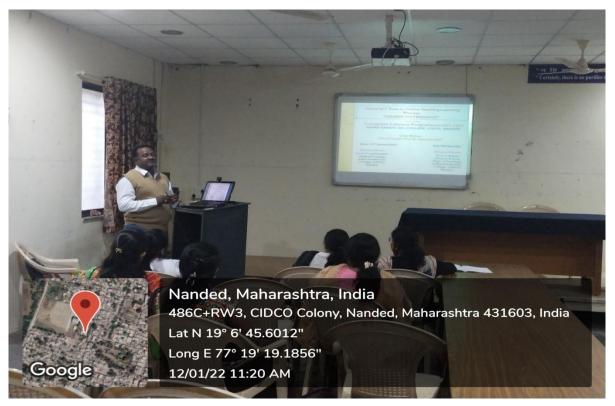

Photo: Resource person Dr. Lokhande delivered the Lecture on Use of OBS studio in classroom

Photo: Resource person Dr. A. T. Shinde delivered the Lecture on Use of ICT tools in classroom

Photo: Resource person Dr. Bais. E. delivered the Lecture on Use of Power Point Presentation (PPT)