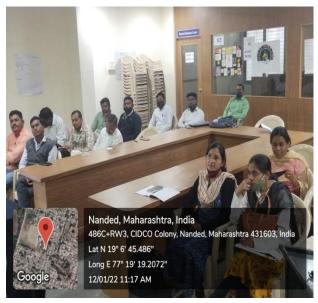

#### **Photographs of Computer Literacy Programme Class Conducted**

Photo: Programme conducted in Presence of Chief Guest Dr. S. Deshmukh, Resource Person Dr. A. T. Shinde and Dr. Lokhande.

Photo: Faculty of the college conducted the computer literacy classes