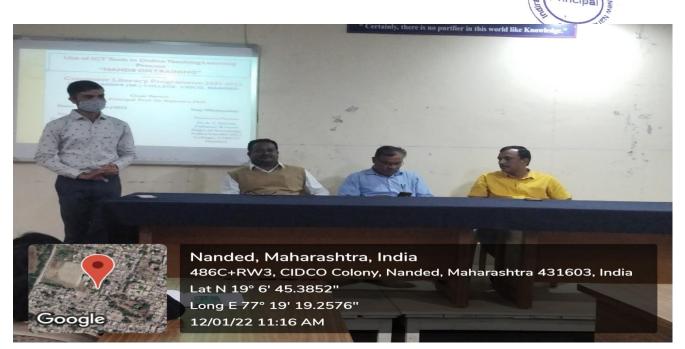

# Indira Gandhi (Sr) College, CIDCO, Nanded Organized One day Computer Literacy Programme for the Faculty

Organized One day Computer Literacy Programme for the Faculty
Subject: Use of ICT Tools in Online Teaching Learning Process

#### mona Janum (DI) Conege, CIDCO, Manucu

Organized Two days Computer Literacy Programme for the Faculty

Subject: Use of ICT Tools in Online Teaching Learning Process

Date: 12/01/2022 &13/01/2022

Resource Person: 1) Dr. Lokhande M.V., Department of Zoology (Time: 11:00 to 12:00)
2) Dr. Shinde A.T., Department of Sociology (Time: 12:00 to 01:00)