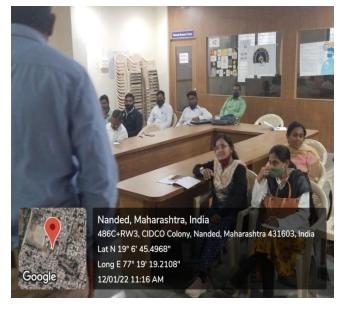

Photo: Resource person Dr. Solunke K.R. delivered the Lecture on Use of Google classroom

**Photo: Students attained the Computer Literacy Programme** 

Photo : Mr. Balaji Jadhav expressed his remark about the Computer Literacy Programme