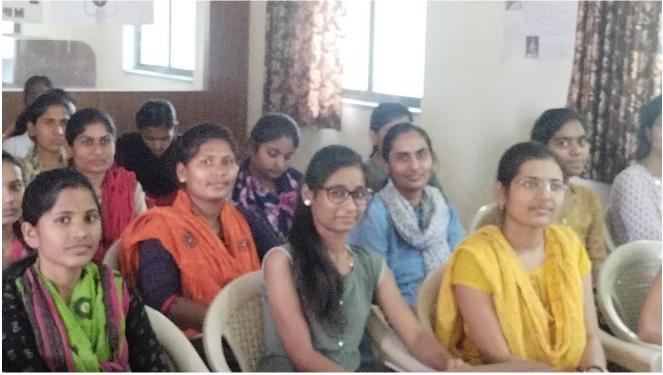

Photo: Resource person Dr. Solunke K.R. delivered the Lecture on Use of Google classroom

**Photo: Students attained the Computer Literacy Programme** 

Photo : Mr. Balaji Jadhav expressed his remark about the Computer Literacy Programme