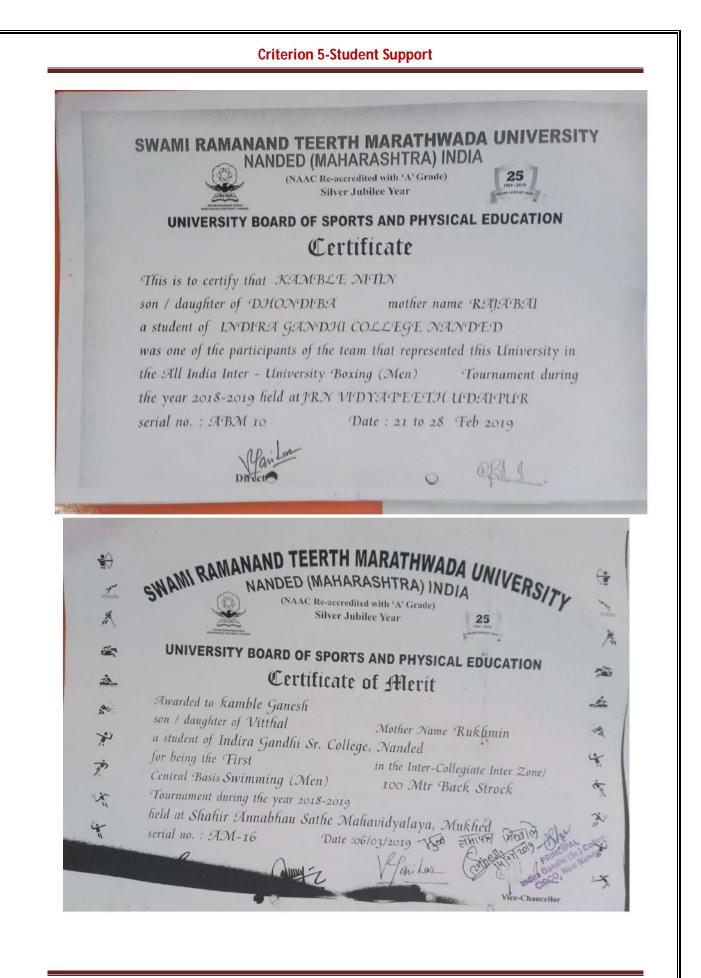

### <u>2018-2019</u>

| Year    | Name of the<br>award/<br>medal | Team /<br>Individual | University /<br>State /<br>National /<br>International | Sports /<br>Cultural | Name of the student           |
|---------|--------------------------------|----------------------|--------------------------------------------------------|----------------------|-------------------------------|
| 2018-19 | Gold Medal                     | Individual           | University                                             | Cross<br>Country     | Pimpale Krushana<br>Hanmant   |
| 2018-19 | Gold Medal                     | Individual           | University                                             | Swimming             | Kamble Ganesh Vitthal         |
| 2018-19 | Gold Medal                     | Individual           | University                                             | Boxing               | Kamble Nitin Dhondiba         |
| 2018-19 | Bronze<br>Medal                | Individual           | University                                             | Fencing              | Gawale Deepa Prakash          |
| 2018-19 | Bronze<br>Medal                | Individual           | University                                             | Archery              | Pole Shushant Nagorao         |
| 2018-19 | Bronze<br>Medal                | Individual           | University                                             | Hammer<br>Throw      | Pole Shushant Nagorao         |
| 2018-19 | Gold Medal                     | Individual           | University                                             | Best<br>Physique     | Panchal Abhishek Vinayak      |
| 2018-19 | Silver Medal                   | Individual           | University                                             | High Jump            | Panchal Abhishek Vinayak      |
| 2018-19 | Bronze<br>Medal                | Individual           | University                                             | Swimming             | Kamble Ganesh Vitthal         |
| 2018-19 | Bronze<br>Medal                | Team                 | University                                             | Kho-kho              | Kapure Vishakha Milind        |
| 2018-19 | Gold Medal                     | Individual           | University                                             | 5000 Mt.<br>Running  | Pimpale Krushana<br>Hanmant   |
| 2018-19 | Silver Medal                   | Team                 | University                                             | Kabaddi (w)          | Bhure Shital Ganpat           |
| 2018-19 | Silver Medal                   | Team                 | University                                             | Kabaddi (w)          | Ghogare Rutuja Ganpat         |
| 2018-19 | Silver Medal                   | Team                 | University                                             | Kabaddi (w)          | Shinde Supriya<br>Chandrakant |