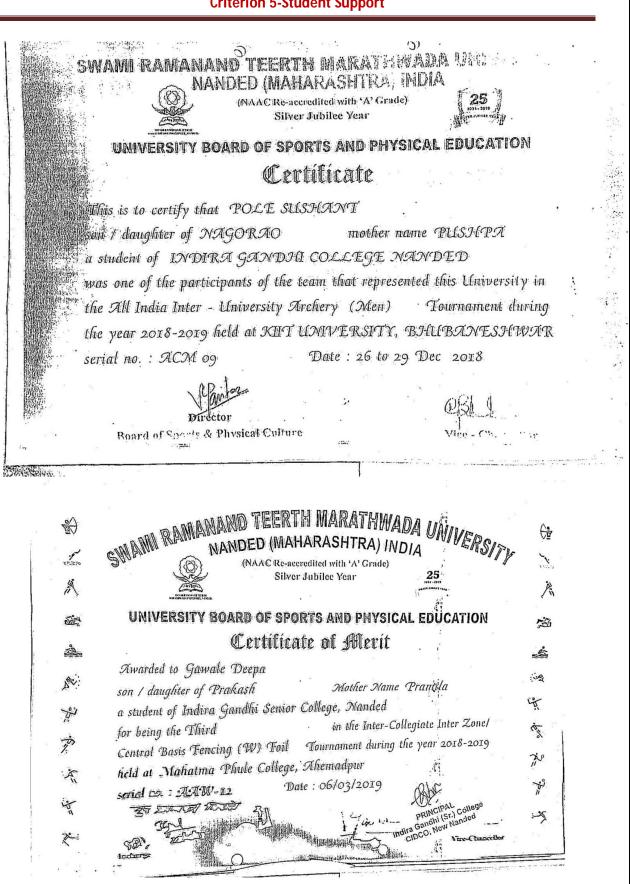

### <u>2018-2019</u>

| Year    | Name of the<br>award/<br>medal | Team /<br>Individual | University /<br>State /<br>National /<br>International | Sports /<br>Cultural | Name of the student           |
|---------|--------------------------------|----------------------|--------------------------------------------------------|----------------------|-------------------------------|
| 2018-19 | Gold Medal                     | Individual           | University                                             | Cross<br>Country     | Pimpale Krushana<br>Hanmant   |
| 2018-19 | Gold Medal                     | Individual           | University                                             | Swimming             | Kamble Ganesh Vitthal         |
| 2018-19 | Gold Medal                     | Individual           | University                                             | Boxing               | Kamble Nitin Dhondiba         |
| 2018-19 | Bronze<br>Medal                | Individual           | University                                             | Fencing              | Gawale Deepa Prakash          |
| 2018-19 | Bronze<br>Medal                | Individual           | University                                             | Archery              | Pole Shushant Nagorao         |
| 2018-19 | Bronze<br>Medal                | Individual           | University                                             | Hammer<br>Throw      | Pole Shushant Nagorao         |
| 2018-19 | Gold Medal                     | Individual           | University                                             | Best<br>Physique     | Panchal Abhishek Vinayak      |
| 2018-19 | Silver Medal                   | Individual           | University                                             | High Jump            | Panchal Abhishek Vinayak      |
| 2018-19 | Bronze<br>Medal                | Individual           | University                                             | Swimming             | Kamble Ganesh Vitthal         |
| 2018-19 | Bronze<br>Medal                | Team                 | University                                             | Kho-kho              | Kapure Vishakha Milind        |
| 2018-19 | Gold Medal                     | Individual           | University                                             | 5000 Mt.<br>Running  | Pimpale Krushana<br>Hanmant   |
| 2018-19 | Silver Medal                   | Team                 | University                                             | Kabaddi (w)          | Bhure Shital Ganpat           |
| 2018-19 | Silver Medal                   | Team                 | University                                             | Kabaddi (w)          | Ghogare Rutuja Ganpat         |
| 2018-19 | Silver Medal                   | Team                 | University                                             | Kabaddi (w)          | Shinde Supriya<br>Chandrakant |

| 2017-18 | Gold Medal      | Individual | University | 10000 Mt.<br>Running | Pimpale Krushna Hanmant  |
|---------|-----------------|------------|------------|----------------------|--------------------------|
| 2017-18 | Bronze<br>Medal | Individual | University | Hammer<br>Throw      | Pandit Deepak            |
| 2017-18 | Bronze<br>Medal | Individual | University | Discus<br>Throw      | Pandit Deepak            |
| 2017-18 | Gold Medal      | Individual | University | Fencing              | Tatpallewar Rajendra V.  |
| 2017-18 | Silver Medal    | Individual | University | Fencing              | Hingade Sapana Yadav     |
| 2017-18 | Silver Medal    | Individual | University | High Jump            | Bhure Shital Ganpat      |
| 2017-18 | Gold Medal      | Individual | University | Fencing              | Gawale Deepa Prakash     |
| 2017-18 | Bronze<br>Medal | Team       | University | Volley Ball          | Londhe Shalini Nagorao   |
| 2017-18 | Bronze<br>Medal | Team       | University | Volley Ball          | Hingade Sapana Yadav     |
| 2017-18 | Bronze<br>Medal | Team       | University | Volley Ball          | Dhawale Patil Kanchan V. |
| 2017-18 | Bronze<br>Medal | Team       | University | Volley Ball          | Waghmare Priyankan S.    |
| 2017-18 | Bronze<br>Medal | Team       | University | Volley Ball          | Tayade Rupali Namdeo     |
| 2017-18 | Bronze<br>Medal | Team       | University | Volley Ball          | Chimore Pallavi Bhagrao  |
| 2017-18 | Bronze<br>Medal | Team       | University | Volley Ball          | Swami Mayuri Madhav      |
| 2017-18 | Bronze<br>Medal | Team       | University | Volley Ball          | Akolkar Shruti Pravinrao |
| 2017-18 | Bronze<br>Medal | Team       | University | Volley Ball          | Rathos Shital Bapurao    |
| 2017-18 | Bronze<br>Medal | Team       | University | Volley Ball          | Rajnale Mayuri Ashokrao  |
| 2017-18 | Bronze<br>Medal | Team       | University | Volley Ball          | Ghotkekar Komal Ashokrao |
| 2017-18 | Second Prize    | Team       | University | Adivasi<br>Nratya    | Sawte Vishal Uttamrao    |
| 2017-18 | Second Prize    | Team       | University | Adivasi<br>Nratya    | Gaikwad Kapil Ramrao     |
| 2017-18 | Second Prize    | Team       | University | Adivasi<br>Nratya    | Bhure Shilvant Ashokrao  |
| 2017-18 | Second Prize    | Team       | University | Adivasi<br>Nratya    | Panpatte Pratik Gorakh   |