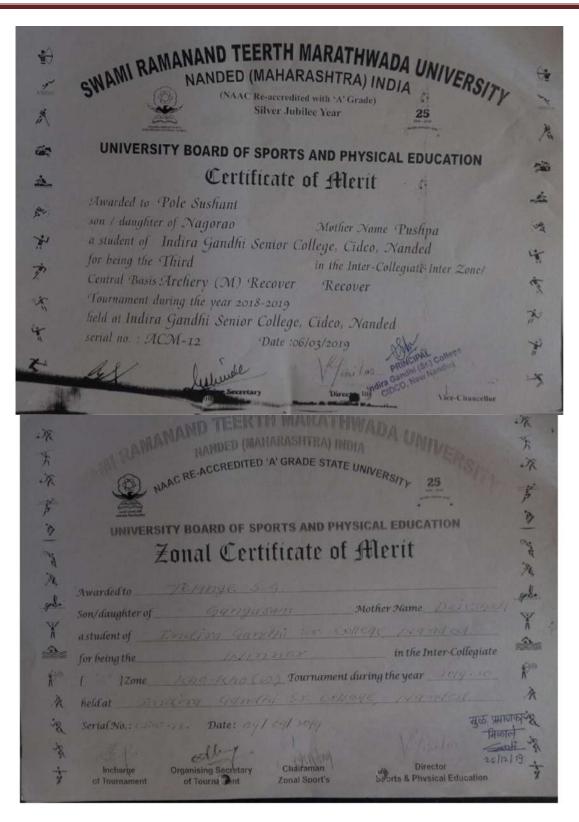

### <u>2018-2019</u>

| Year    | Name of the<br>award/<br>medal | Team /<br>Individual | University /<br>State /<br>National /<br>International | Sports /<br>Cultural | Name of the student           |
|---------|--------------------------------|----------------------|--------------------------------------------------------|----------------------|-------------------------------|
| 2018-19 | Gold Medal                     | Individual           | University                                             | Cross<br>Country     | Pimpale Krushana<br>Hanmant   |
| 2018-19 | Gold Medal                     | Individual           | University                                             | Swimming             | Kamble Ganesh Vitthal         |
| 2018-19 | Gold Medal                     | Individual           | University                                             | Boxing               | Kamble Nitin Dhondiba         |
| 2018-19 | Bronze<br>Medal                | Individual           | University                                             | Fencing              | Gawale Deepa Prakash          |
| 2018-19 | Bronze<br>Medal                | Individual           | University                                             | Archery              | Pole Shushant Nagorao         |
| 2018-19 | Bronze<br>Medal                | Individual           | University                                             | Hammer<br>Throw      | Pole Shushant Nagorao         |
| 2018-19 | Gold Medal                     | Individual           | University                                             | Best<br>Physique     | Panchal Abhishek Vinayak      |
| 2018-19 | Silver Medal                   | Individual           | University                                             | High Jump            | Panchal Abhishek Vinayak      |
| 2018-19 | Bronze<br>Medal                | Individual           | University                                             | Swimming             | Kamble Ganesh Vitthal         |
| 2018-19 | Bronze<br>Medal                | Team                 | University                                             | Kho-kho              | Kapure Vishakha Milind        |
| 2018-19 | Gold Medal                     | Individual           | University                                             | 5000 Mt.<br>Running  | Pimpale Krushana<br>Hanmant   |
| 2018-19 | Silver Medal                   | Team                 | University                                             | Kabaddi (w)          | Bhure Shital Ganpat           |
| 2018-19 | Silver Medal                   | Team                 | University                                             | Kabaddi (w)          | Ghogare Rutuja Ganpat         |
| 2018-19 | Silver Medal                   | Team                 | University                                             | Kabaddi (w)          | Shinde Supriya<br>Chandrakant |