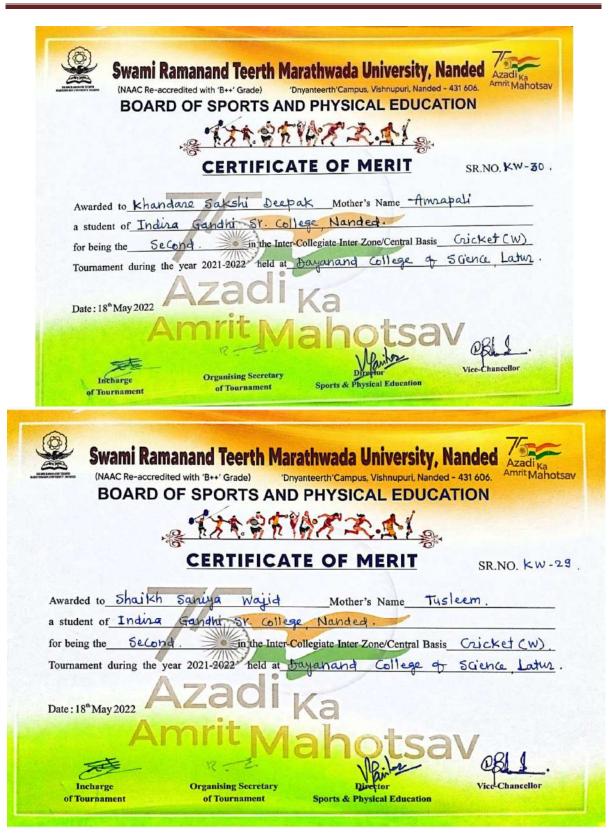

#### <u>2021-2022</u>

| Year    | Name of the award/ medal | Team /<br>Individual | University /<br>State /<br>National /<br>International | Sports /<br>Cultural | Name of the student           |
|---------|--------------------------|----------------------|--------------------------------------------------------|----------------------|-------------------------------|
| 2021-22 | Gold Medal               | Individual           | University                                             | Taekwondo (M)        | Tippanwar S. S.               |
| 2021-22 | Gold Medal               | Team                 | University                                             | Malkhamb (M)         | Narayan S. Waghmare           |
| 2021-22 | Silver Medal             | Team                 | University                                             | Cricket(W)           | Shaikh S. W.                  |
| 2021-22 | Silver Medal             | Team                 | University                                             | Cricket(W)           | Khandare S. D.                |
| 2021-22 | Bronze Medal             | Team                 | University                                             | Malkhamb(M)          | Misale Manoj<br>Rameshrao     |
| 2021-22 | Gold Medal               | Individual           | University                                             | Taekwondo(M)         | Tippanwar Shivkumar S.        |
| 2021-22 | Silver Medal             | Individual           | University                                             | Best Physique        | Karande Tejas<br>Anandrao     |
| 2021-22 | Silver Medal             | Individual           | University                                             | 5000 Mtr.<br>Running | Pimpale krishna<br>Hanmant    |
| 2021-22 | Bronze Medal             | Team                 | University                                             | Fencing              | Khandare S. D.                |
| 2021-22 | Gold Medal               | Team                 | University                                             | Fencing              | Bhalerao Swapnil<br>Subhasrao |
| 2021-22 | Bronze Medal             | Individual           | University                                             | Wrestling            | Shinde Omkar Namdev           |