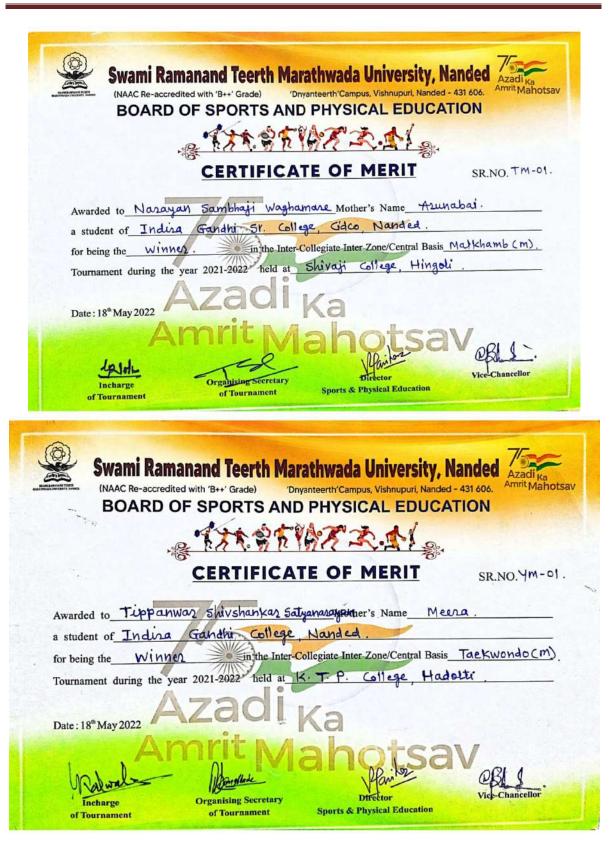

#### <u>2021-2022</u>

| Year    | Name of the award/ medal | Team /<br>Individual | University /<br>State /<br>National /<br>International | Sports /<br>Cultural | Name of the student           |
|---------|--------------------------|----------------------|--------------------------------------------------------|----------------------|-------------------------------|
| 2021-22 | Gold Medal               | Individual           | University                                             | Taekwondo (M)        | Tippanwar S. S.               |
| 2021-22 | Gold Medal               | Team                 | University                                             | Malkhamb (M)         | Narayan S. Waghmare           |
| 2021-22 | Silver Medal             | Team                 | University                                             | Cricket(W)           | Shaikh S. W.                  |
| 2021-22 | Silver Medal             | Team                 | University                                             | Cricket(W)           | Khandare S. D.                |
| 2021-22 | Bronze Medal             | Team                 | University                                             | Malkhamb(M)          | Misale Manoj<br>Rameshrao     |
| 2021-22 | Gold Medal               | Individual           | University                                             | Taekwondo(M)         | Tippanwar Shivkumar S.        |
| 2021-22 | Silver Medal             | Individual           | University                                             | Best Physique        | Karande Tejas<br>Anandrao     |
| 2021-22 | Silver Medal             | Individual           | University                                             | 5000 Mtr.<br>Running | Pimpale krishna<br>Hanmant    |
| 2021-22 | Bronze Medal             | Team                 | University                                             | Fencing              | Khandare S. D.                |
| 2021-22 | Gold Medal               | Team                 | University                                             | Fencing              | Bhalerao Swapnil<br>Subhasrao |
| 2021-22 | Bronze Medal             | Individual           | University                                             | Wrestling            | Shinde Omkar Namdev           |