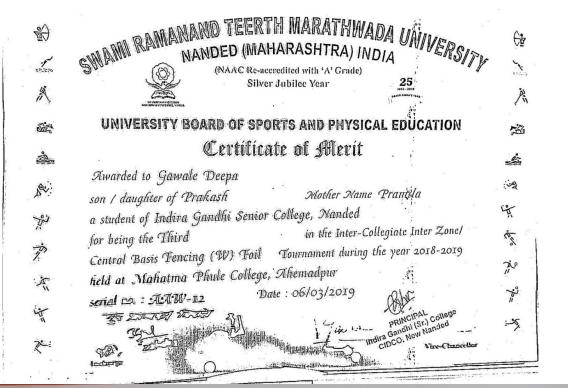

### SWAMI RAMANAND TEERTH MARATHWADA UNIVERSITY NANDED (MAHARASHTRA) INDIA

### University board of sports and physical education Certificate

This is to certify that GAWALE DEEPA
son / daughter of PRAKASH mother name PRAMILA
a student of INDIRA GANDHI COLLEGE CIDCO NANDED
was one of the participants of the team that represented this University in the
All India Inter - University Fencing (Women)
Tournament during
the year 2018-2019 held at G.N.D. University Amritsar
serial no.: AAW 05
Date: 08 to 11 Jan 2019