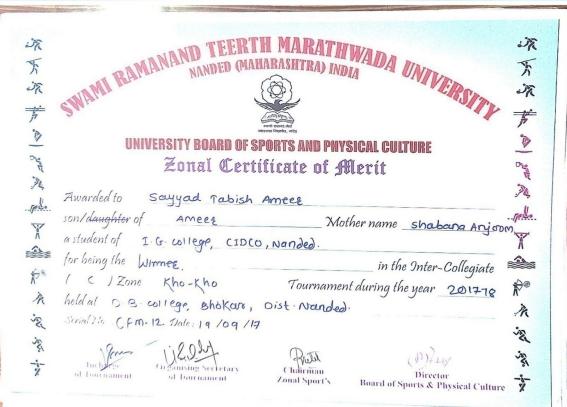

### 01. List of students who won various awards in Sports

### <u>2017-2018</u>

| Year    | Name of the<br>award/<br>medal | Team /<br>Individual | University / State / National / Internation al | Sports /<br>Cultural | Name of the student    |
|---------|--------------------------------|----------------------|------------------------------------------------|----------------------|------------------------|
| 2017-18 | Gold Medal                     | Team                 | University                                     | Kho-Kho              | Shaikh SohelRaheman    |
| 2017-18 | Gold Medal                     | Team                 | University                                     | Kho-Kho              | Jondhale Pavan Devidas |
| 2017-18 | Gold Medal                     | Team                 | University                                     | Kho-Kho              | Kokare Vaibhav Nagorao |
| 2017-18 | Gold Medal                     | Team                 | University                                     | Kho-Kho              | Shinde SwapnilBandu    |
| 2017-18 | Gold Medal                     | Team                 | University                                     | Kho-Kho              | Shaikh Sameer Gudusab  |
| 2017-18 | Gold Medal                     | Team                 | University                                     | Kho-Kho              | Berje Sandeep Bhimrao  |
| 2017-18 | Gold Medal                     | Team                 | University                                     | Kho-Kho              | Shaikh Salman Ahemad   |
| 2017-18 | Gold Medal                     | Team                 | University                                     | Kho-Kho              | AdhavSidhartDigamber   |
| 2017-18 | Gold Medal                     | Team                 | University                                     | Kho-Kho              | PallewadBabu Mahajan   |
| 2017-18 | Gold Medal                     | Team                 | University                                     | Kho-Kho              | Sayyad Tabish Ameer    |
| 2017-18 | Gold Medal                     | Individual           | University                                     | Athletics            | Shaikh SohelRaheman    |
| 2017-18 | Gold Medal                     | Individual           | University                                     | 5000 Mt.<br>Running  | PimpaleKrushnaHanmant  |
| 2017-18 | Gold Medal                     | Individual           | University                                     | 10000 Mt.<br>Running | PimpaleKrushnaHanmant  |
| 2017-18 | Bronze<br>Medal                | Individual           | University                                     | Hammer<br>Throw      | Pandit Deepak          |
| 2017-18 | Bronze<br>Medal                | Individual           | University                                     | Discus<br>Throw      | Pandit Deepak          |
| 2017-18 | Gold Medal                     | Individual           | University                                     | Fencing              | TatpallewarRajendra V. |
| 2017-18 | Silver Medal                   | Individual           | University                                     | Fencing              | HingadeSapana Yadav    |
| 2017-18 | Silver Medal                   | Individual           | University                                     | High Jump            | Bhure Shital Ganpat    |
| 2017-18 | Gold Medal                     | Individual           | University                                     | Fencing              | GawaleDeepa Prakash    |