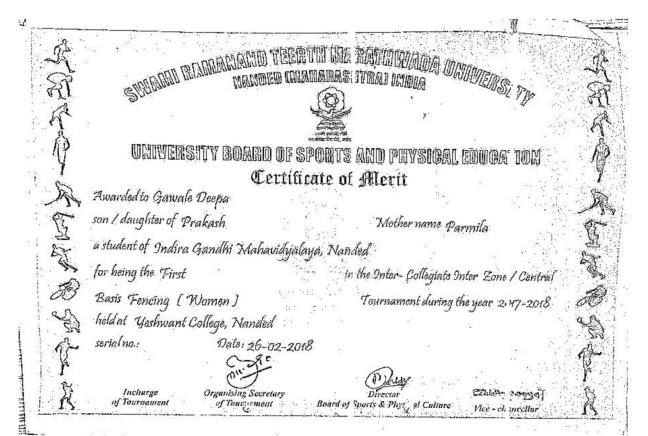

### SWAMI RAMANAND TEERTH MARATHWADA UNIVERSITY NANDED (MAHARASHTRA) INDIA

### University board of sports and physical education Certificate

This is to certify that GAWALE DEEPA
son / daughter of PRAKASH mother name PRAMILA
a student of INDIRA GANDHI COLLEGE CIDCO NANDED
was one of the participants of the team that represented this University in the
All India Inter - University Fencing (Women)
Tournament during
the year 2018-2019 held at G.N.D. University Amritsar
serial no.: AAW 05
Date: 08 to 11 Jan 2019

the All India Inter - University Tackwondo (Women) Tournamen during

the year 2017-1018 serial no.: WW 04 held at Guru Nanak Dev Unviersity, Am tsar

Date: 20 to 22 Feb. 2018

Dire tor
Board of Sports & Physical Culture

Vi e - Chancellor

Dr. Mirza S.B.

Director

Internal Quality Assurance Cell Indira Gandhi (Sr.) College, CIDCO, New Nanded. (M.S.)

Principal Indira Gandhi (Sr.) College, CIDCO, New Nanded. (M.S.)