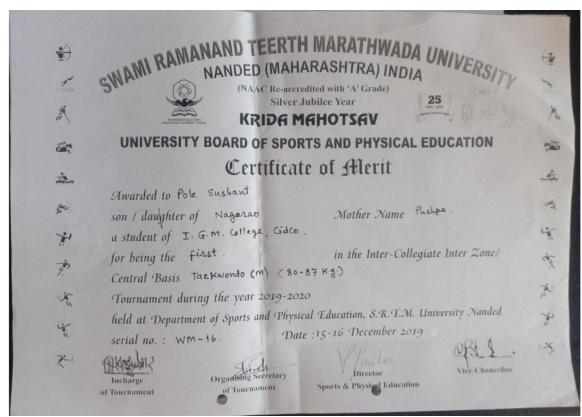

### university board of sports and physical education Certificate

This is to certify that POLE SUSHANT

son I daughter of NAGORAO mother name PUSHRA

a student of INDIRA GANDHI COLLEGE NANDED

was one of the participants of the team that represented this University in
the All India Inter - University Archery (Men) Tournament during
the year 2018-2019 held at KHT UMVERSITY, BHUBANTSHWAR

serial no.: ACM 09

Date: 26 to 29 Dec. 2018