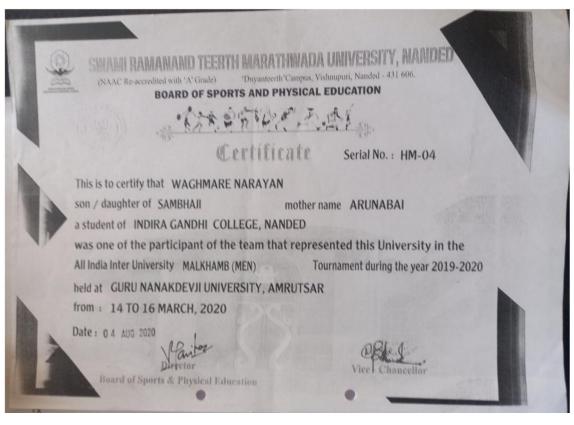

| Date of event/activity (DD-MM-YYYY) | Name of the event/activity                 | Name of the student participated |
|-------------------------------------|--------------------------------------------|----------------------------------|
| 14/03/2020 to<br>17/03/2020         | All India Inter University TaekWondo (Men) | Pole Sushant Nagorao             |
| 14/03/2020 to<br>16/03/2020         | All India Inter University Malkhamb (Men)  | Misale Manoj Rameshrao           |
| 14/03/2020 to<br>16/03/2020         | All India Inter University Malkhamb (Men)  | Waghmare Narayan Sambhaji        |
| 05/12/2019 to 09/12/2019            | West Zone Inter University Kabbadi (Women) | Dhaawale Kanchan Vijaykumar      |