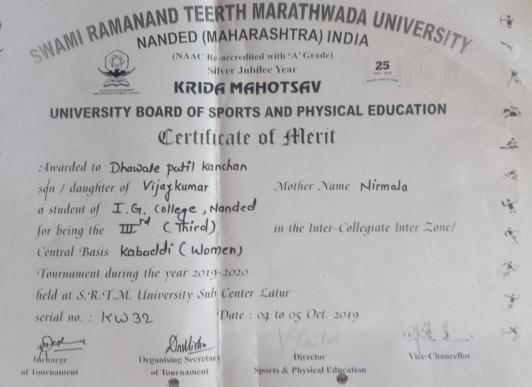

### university board of sports and physical education Certificate

This is to certify that DHAWALE PATIL KANCHAN son / daughter of VIJAYKUMAR mother name NIRMALA a student of INDIRA GANCHI COLLEGE, NANDED was one of the participants of the team that represented this University in the All India Inter - University West Zone Kabaddi (Women) Tournament during the year 2018-2019 held at Swami Ramanand Teerth Marathwada University, Nanded serial no.: KW 09 Date: 10 to 14 Nov 2018

Parison

Board of Sports & Phosical Culture

CBL!

Vice - Chancellor