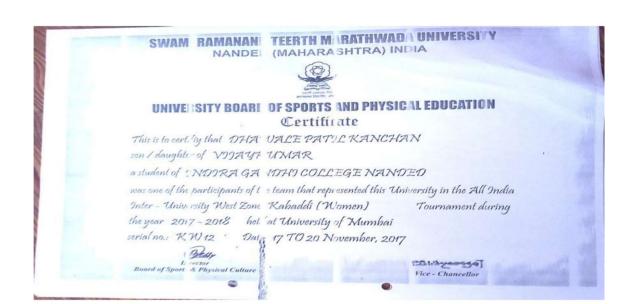

### university board of sports and physical education Certificate

This is to certify that DHAWALE PATIL KANCHAN son / daughter of VIJAYKUMAR mother name NIRMALA a student of INDIRA GANCHI COLLEGE, NANDED was one of the participants of the team that represented this University in the All India Inter - University West Zone Kabaddi (Women) Tournament during the year 2018-2019 held at Swami Ramanand Teerth Marathwada University, Nanded serial no.: KW 09 Date: 10 to 14 Nov 2018

Parison

Board of Sports & Phosical Culture

CBL!

Vice - Chancellor