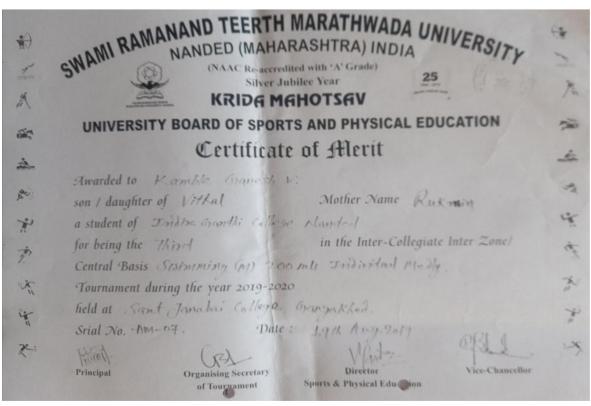

### UNIVERSITY BOARD OF SPORTS AND PHYSICAL EDUCATION Certificate

This is to certify that KAMBLE GANESH son / daughter of VITTHAL mother name RUKMIN a student of INDIRA GANDHI COLLEGE CIDCO NANDED was one of the participants of the team that represented this University in the All India Inter - University Aquatics (Men) : Tournament during the year 2018-2019 held at Jain University, Banglore (Karnataka) serial no.: AM 07 Date : 28 to 31 Oct 2018