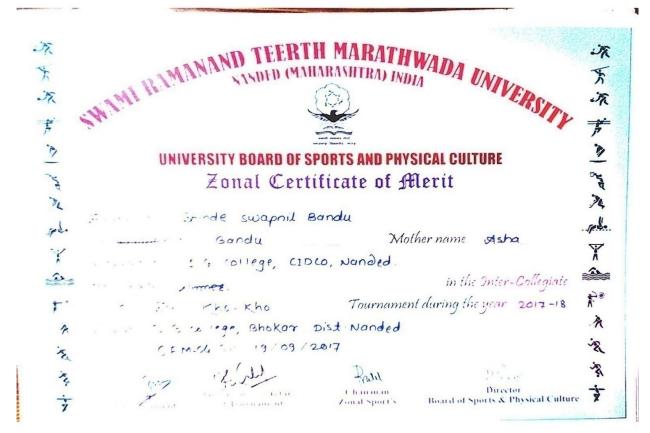

| 12/8/2017  | Inter Collegiate Tournament Volley Ball (W) | Ghotkekar K. A.   |
|------------|---------------------------------------------|-------------------|
| 12/8/2017  | Inter Collegiate Tournament Volley Ball (W) | Chintore P. B.    |
| 12/8/2017  | Inter Collegiate Tournament Volley Ball (W) | Akolkar S. P.     |
| 12/8/2017  | Inter Collegiate Tournament Volley Ball (W) | Rajnale M. A.     |
| 28/08/2017 | Inter Collegiate Tournament Malkhamb(M)     | Gaikwad K. R.     |
| 28/08/2017 | Inter Collegiate Tournament Malkhamb(M)     | Jadhav P. G.      |
| 28/08/2017 | Inter Collegiate Tournament Malkhamb(M)     | Shaikh S. R.      |
| 28/08/2017 | Inter Collegiate Tournament Malkhamb(M)     | Panpate P. G.     |
| 28/08/2017 | Inter Collegiate Tournament Malkhamb(M)     | Sawate V. V.      |
| 31/08/2017 | Inter Collegiate Tournament Kabaddi(W)      | Gawale D. P.      |
| 31/08/2017 | Inter Collegiate Tournament Kabaddi(W)      | Hingade S. Y.     |
| 31/08/2017 | Inter Collegiate Tournament Kabaddi(W)      | Hatkar B. M.      |
| 31/08/2017 | Inter Collegiate Tournament Kabaddi(W)      | Bhure S. G.       |
| 31/08/2017 | Inter Collegiate Tournament Kabaddi(W)      | Yenpallewar S. B. |
| 31/08/2017 | Inter Collegiate Tournament Kabaddi(W)      | Sonkamble V. S.   |
| 31/08/2017 | Inter Collegiate Tournament Kabaddi(W)      | Tayade R. N.      |
| 31/08/2017 | Inter Collegiate Tournament Kabaddi(W)      | Nikhate A. V.     |
| 19/09/2017 | Inter Collegiate Tournament Kho-Kho(M)      | Shaikh S. R.      |
| 19/09/2017 | Inter Collegiate Tournament Kho-Kho(M)      | Jondhale P. D.    |
| 19/09/2017 | Inter Collegiate Tournament Kho-Kho(M)      | Kokare V. N.      |
| 19/09/2017 | Inter Collegiate Tournament Kho-Kho(M)      | Shinde S. B.      |
| 19/09/2017 | Inter Collegiate Tournament Kho-Kho(M)      | Shaikh S. G.      |