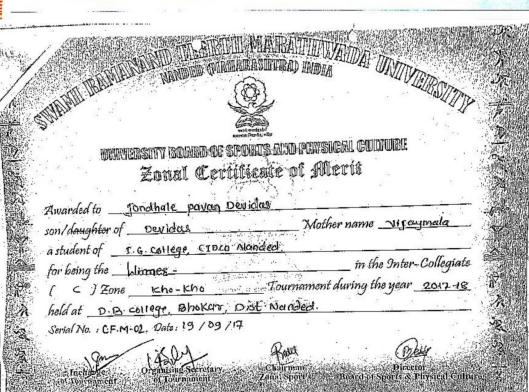

#### List of Winner Players in Inter-Collegiate Sports Tournaments

| Sr.No. | Name of the Player | Sports         | Level            | Position |
|--------|--------------------|----------------|------------------|----------|
| 01     | Pimpale Krushna H. | Cross Country  | Inter-collegiate | First    |
| 02     | Kamble Ganesh V.   | Swimming 100mt | Inter-collegiate | Second   |
| 03     | Gaikwad Kapil R.   | Malkhamb       | Inter-collegiate | First    |
| 04     | Jondhale Pavan D.  | Malkhamb       | Inter-collegiate | First    |
| 05     | Shaikh Sohel R.    | Malkhamb       | Inter-collegiate | First    |
| 06     | Panpatte P.G.      | Malkhamb       | Inter-collegiate | First    |
| 07     | Sawate Vishal V.   | Malkhamb       | Inter-collegiate | First    |
| 08     | Kamble Nitin D.    | Boxing         | Inter-collegiate | First    |
| 09     | Shaikh Sohel R.    | Kho-Kho        | Inter-collegiate | First    |
| 10     | Jondhale Pavan D.  | Kho-Kho        | Inter-collegiate | First    |
| 11     | Kokare Vaibhav N.  | Kho-Kho        | Inter-collegiate | First    |
| 12     | Shinde S. B.       | Kho-Kho        | Inter-collegiate | First    |
| 13     | Korke Y. R.        | Kho-Kho        | Inter-collegiate | First    |
| 14     | Shaikh S. G.       | Kho-Kho        | Inter-collegiate | First    |
| 15     | Berje S. B.        | Kho-Kho        | Inter-collegiate | First    |
| 16     | Shekh S. A.        | Kho-Kho        | Inter-collegiate | First    |
| 17     | Shaikh Imran       | Kho-Kho        | Inter-collegiate | First    |
| 18     | Adhav S. D.        | Kho-Kho        | Inter-collegiate | First    |
| 19     | Pallewad B. M.     | Kho-Kho        | Inter-collegiate | First    |