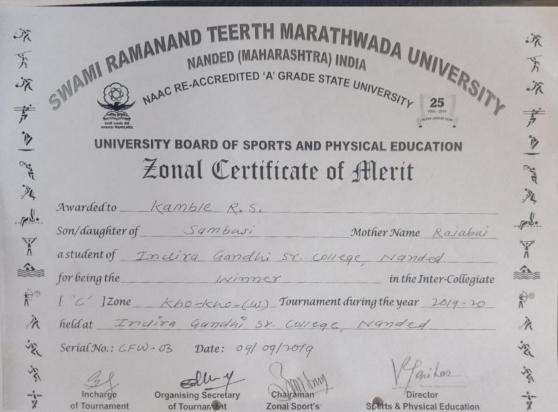

| 京          |

Awarded to Bharkad V.S.

Son/daughter of Safish Mother Name Kamal

for being the Kho-Kho (W) Tournament during the year 2019-20

Related to Grands Sports and Physical Education

Related Troding Gandhi St. College, Nanded.

Related Troding Gandhi St. College St.



| A5000        |