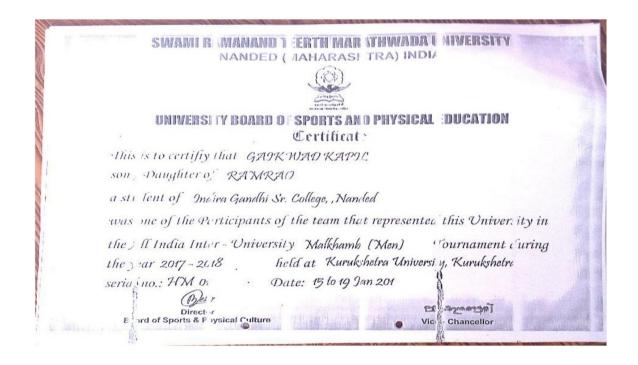

#### SWAMI RAWANAND TEERTH MARATHWADA UNIVERSITY NANDED (MAHARASHTRA) INDIA

(NAAC Re-accredited with 'A' Grade)

### UNIVERSITY BOARD OF SPORTS AND PHYSICAL EDUCATION Certificate

This is to certify that PIMPALE KRUSHNA son / daughter of HANMANT mother name PARVATIBAI a student of INDIARA GANDHI COLLEGE NANDED was one of the participants of the team that represented this Elniversity in the All India Inter - University Cross Country (Men) Tournament during the year 2018-2019 held at Gulbarga University Kalaburagi Karnataka Date: Oct.04, 2018

serial no. : XM 05