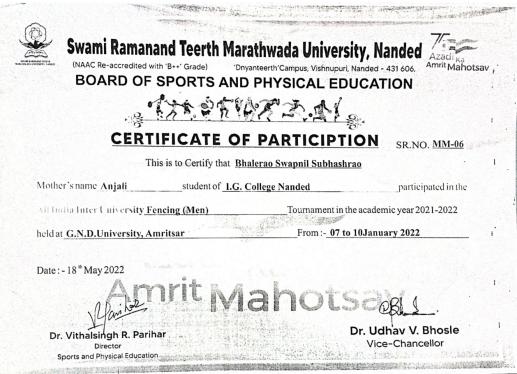

| Date of event/activity (DD-MM-YYYY) | Name of the event/activity                   | Name of the student participated |
|-------------------------------------|----------------------------------------------|----------------------------------|
| 07/01/2022 to<br>10/01/2022         | All India Inter University Fencing (Men)     | Bhalerao Swapnil Subhashrao      |
| 03/04/2022 to<br>06//04/2022        | All India Inter University Mallkhamb (Men)   | Waghmare Narayan Sambhaji        |
| 03/04/2022 to<br>06//04/2022        | All India Inter University Mallkhamb (Men)   | Masale Manoj Rameshrao           |
| 30/11/2021                          | Inter Collegiate Tournament Cross<br>Country | Pimpale K. H.                    |
| 30/11/2021                          | Inter Collegiate Tournament Best<br>Physique | Karande T. A.                    |
| 30/11/2021                          | Inter Collegiate Tournament Fencing(M)       | Bhalerao S. S.                   |
| 30/11/2021                          | Inter Collegiate Tournament Fencing(W)       | Khandare S. D.                   |
| 4/12/2021                           | Inter Collegiate Tournament<br>Malkhamb(M)   | Misale M. R.                     |
| 4/12/2021                           | Inter Collegiate Tournament Malkhamb(M)      | Waghmare N. S.                   |
| 4/12/2021                           | Inter Collegiate Tournament Malkhamb(M)      | Jondhale K. S.                   |
| 4/12/2021                           | Inter Collegiate Tournament Malkhamb(M)      | Sakale K. A.                     |
| 4/12/2021                           | Inter Collegiate Tournament<br>Malkhamb(M)   | Shingarputale K. S.              |
| 7/12/2021                           | Inter Collegiate Tournament<br>Wrestling(M)  | Shinde O. N.                     |
| 22/12/2021                          | Inter Collegiate Tournament Kho-Kho          | Misale M. R.                     |
| 22/12/2021                          | Inter Collegiate TournamentKho-Kho           | Kanchangire S. V.                |
| 22/12/2021                          | Inter Collegiate TournamentKho-Kho           | Jondhale K. S.                   |
| 22/12/2021                          | Inter Collegiate TournamentKho-Kho           | Bhalerao S. S.                   |
| 22/12/2021                          | Inter Collegiate TournamentKho-Kho           | Sakale K. A.                     |
| 22/12/2021                          | Inter Collegiate TournamentKho-Kho           | Mete S. I.                       |

<u>List of Participated Players in All India Inter-University Sports Tournaments</u>

| Sr.No. | Name of the         | Sports    | Level           | Position      |
|--------|---------------------|-----------|-----------------|---------------|
|        | Player              |           |                 |               |
| 01     | Bhalerao Swapnil S  | Fencing   | All India Inter | Participation |
|        |                     |           | University      |               |
| 02     | Misale Manoj R.     | Mallkhamb | All India Inter | Participation |
|        |                     |           | University      |               |
| 03     | Waghmare Narayan S. | Mallkhamb | All India Inter | Participation |
|        |                     |           | University      |               |