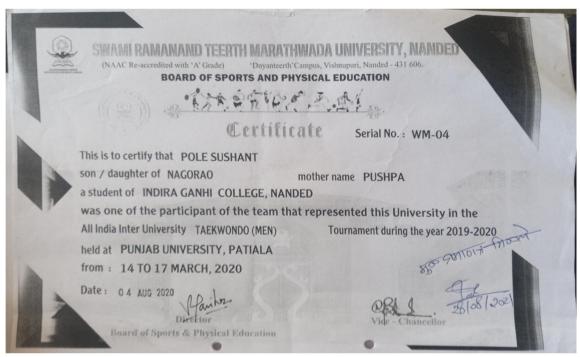

### university board of sports and physical education Certificate

This is to certify that POLE SUSHANT

son I daughter of NAGORAO mother name PUSHRA

a student of INDIRA GANDHI COLLEGE NANDED

was one of the participants of the team that represented this University in
the All India Inter - University Archery (Men) Tournament during
the year 2018-2019 held at KHT UMVERSITY, BHUBANTSHWAR

serial no.: ACM 09

Date: 26 to 29 Dec. 2018