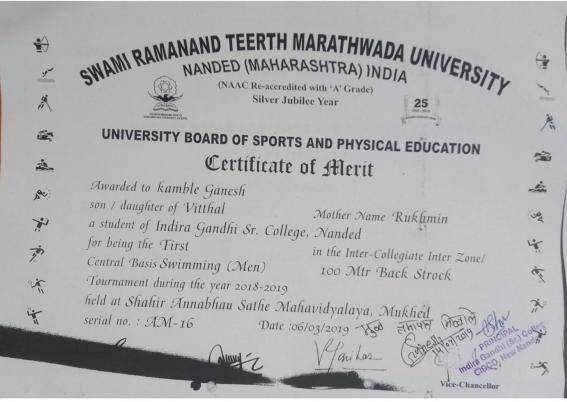

### SWAMI RAMANAND TEERTH MARATHWADA UNIVERSITY NANDED (MAHARASHTRA) INDIA

(NAAC Re-accredited with 'A' Grade) Silver Jubilee Year

### UNIVERSITY BOARD OF SPORTS AND PHYSICAL EDUCATION Certificate

This is to certify that KAMBLE GANESH son / daughter of VITTHAL mother name RUKMIN a student of INDIRA GANDHI COLLEGE CIDCO NANDED was one of the participants of the team that represented this University in the All India Inter - University Aquatics (Men) : Tournament during the year 2018-2019 held at Jain University, Banglore (Karnataka) serial no.: AM 07 Date : 28 to 31 Oct 2018