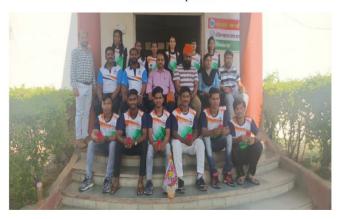

Felicitation of Mr. Misale Manoj Rameshrao for participation in All India Inter University Malkhamb Competition

University Malkhamb Team for Participation in All India Inter University Malkhamb Competition