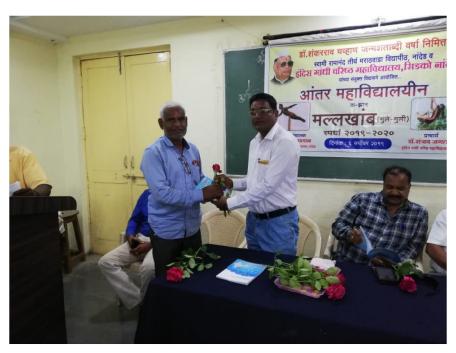

Felicitation of Mr. Misale Manoj Rameshrao for participation in All India Inter University Malkhamb Competition

University Malkhamb Team for Participation in All India Inter University Malkhamb Competition