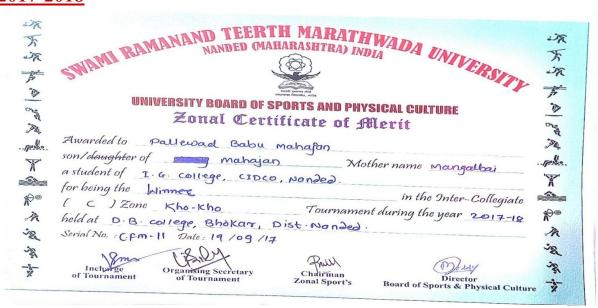

### <u>2017-2018</u>

| Year    | Name of the<br>award/<br>medal | Team /<br>Individual | University / State / National / Internation al | Sports /<br>Cultural | Name of the student    |
|---------|--------------------------------|----------------------|------------------------------------------------|----------------------|------------------------|
| 2017-18 | Gold Medal                     | Team                 | University                                     | Kho-Kho              | Shaikh SohelRaheman    |
| 2017-18 | Gold Medal                     | Team                 | University                                     | Kho-Kho              | Jondhale Pavan Devidas |
| 2017-18 | Gold Medal                     | Team                 | University                                     | Kho-Kho              | Kokare Vaibhav Nagorao |
| 2017-18 | Gold Medal                     | Team                 | University                                     | Kho-Kho              | Shinde SwapnilBandu    |
| 2017-18 | Gold Medal                     | Team                 | University                                     | Kho-Kho              | Shaikh Sameer Gudusab  |
| 2017-18 | Gold Medal                     | Team                 | University                                     | Kho-Kho              | Berje Sandeep Bhimrao  |
| 2017-18 | Gold Medal                     | Team                 | University                                     | Kho-Kho              | Shaikh Salman Ahemad   |
| 2017-18 | Gold Medal                     | Team                 | University                                     | Kho-Kho              | AdhavSidhartDigamber   |
| 2017-18 | Gold Medal                     | Team                 | University                                     | Kho-Kho              | PallewadBabu Mahajan   |
| 2017-18 | Gold Medal                     | Team                 | University                                     | Kho-Kho              | Sayyad Tabish Ameer    |
| 2017-18 | Gold Medal                     | Individual           | University                                     | Athletics            | Shaikh SohelRaheman    |
| 2017-18 | Gold Medal                     | Individual           | University                                     | 5000 Mt.<br>Running  | PimpaleKrushnaHanmant  |
| 2017-18 | Gold Medal                     | Individual           | University                                     | 10000 Mt.<br>Running | PimpaleKrushnaHanmant  |
| 2017-18 | Bronze<br>Medal                | Individual           | University                                     | Hammer<br>Throw      | Pandit Deepak          |
| 2017-18 | Bronze<br>Medal                | Individual           | University                                     | Discus<br>Throw      | Pandit Deepak          |
| 2017-18 | Gold Medal                     | Individual           | University                                     | Fencing              | TatpallewarRajendra V. |
| 2017-18 | Silver Medal                   | Individual           | University                                     | Fencing              | HingadeSapana Yadav    |
| 2017-18 | Silver Medal                   | Individual           | University                                     | High Jump            | Bhure Shital Ganpat    |
| 2017-18 | Gold Medal                     | Individual           | University                                     | Fencing              | GawaleDeepa Prakash    |