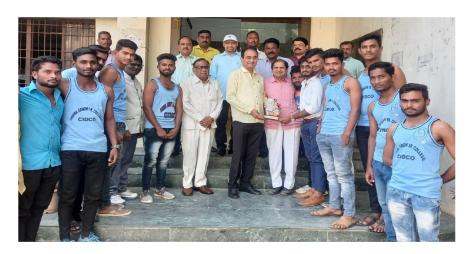

University team photo with Vice Chancellor Respected Uddhav Bhosle Sir for All India Inter University Fencing Competation. College Student Mr. Bhalerao Swapnil was representative of this team.

Celebration of International Yoga Day