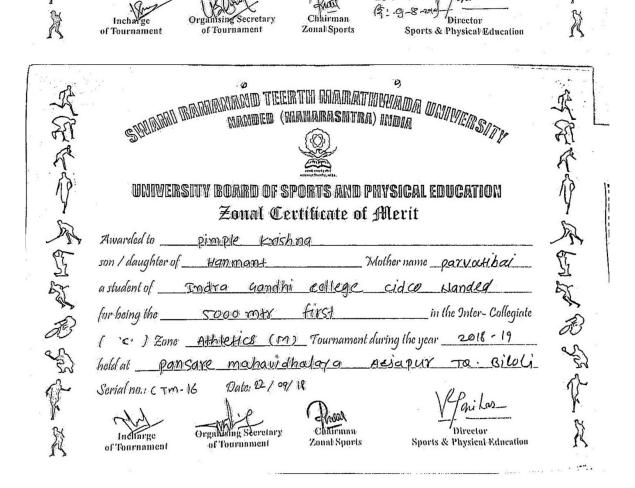

### UNIVERSITY BOARD OF SPORTS AND PHYSICAL EDUCATION Certificate

This is to certify that PIMPALE KRUSHNA son / daughter of HANMANT mother name PARVATIBAI a student of INDIARA GANDHI COLLEGE NANDED was one of the participants of the team that represented this Elniversity in the All India Inter - University Cross Country (Men) Tournament during the year 2018-2019 held at Gulbarga University Kalaburagi Karnataka Date: Oct.04, 2018

serial no. : XM 05