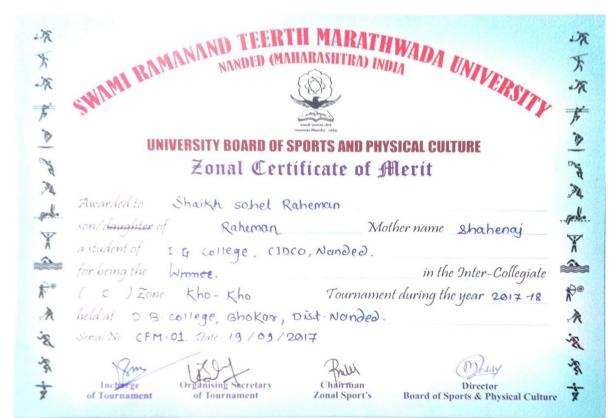

#### List of Winner Players in Inter-Collegiate Sports Tournaments

| Sr.No. | Name of the Player | Sports         | Level            | Position |
|--------|--------------------|----------------|------------------|----------|
| 01     | Pimpale Krushna H. | Cross Country  | Inter-collegiate | First    |
| 02     | Kamble Ganesh V.   | Swimming 100mt | Inter-collegiate | Second   |
| 03     | Gaikwad Kapil R.   | Malkhamb       | Inter-collegiate | First    |
| 04     | Jondhale Pavan D.  | Malkhamb       | Inter-collegiate | First    |
| 05     | Shaikh Sohel R.    | Malkhamb       | Inter-collegiate | First    |
| 06     | Panpatte P.G.      | Malkhamb       | Inter-collegiate | First    |
| 07     | Sawate Vishal V.   | Malkhamb       | Inter-collegiate | First    |
| 08     | Kamble Nitin D.    | Boxing         | Inter-collegiate | First    |
| 09     | Shaikh Sohel R.    | Kho-Kho        | Inter-collegiate | First    |
| 10     | Jondhale Pavan D.  | Kho-Kho        | Inter-collegiate | First    |
| 11     | Kokare Vaibhav N.  | Kho-Kho        | Inter-collegiate | First    |
| 12     | Shinde S. B.       | Kho-Kho        | Inter-collegiate | First    |
| 13     | Korke Y. R.        | Kho-Kho        | Inter-collegiate | First    |
| 14     | Shaikh S. G.       | Kho-Kho        | Inter-collegiate | First    |
| 15     | Berje S. B.        | Kho-Kho        | Inter-collegiate | First    |
| 16     | Shekh S. A.        | Kho-Kho        | Inter-collegiate | First    |
| 17     | Shaikh Imran       | Kho-Kho        | Inter-collegiate | First    |
| 18     | Adhav S. D.        | Kho-Kho        | Inter-collegiate | First    |
| 19     | Pallewad B. M.     | Kho-Kho        | Inter-collegiate | First    |