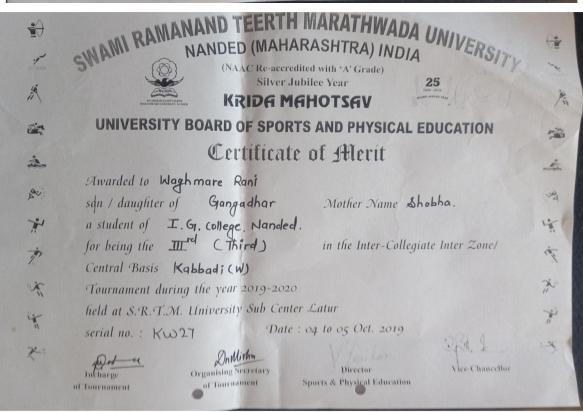

| 2018-19 | Silver Medal | Team | University | Kabaddi (w)    | Bhure Shital Ganpat           |
|---------|--------------|------|------------|----------------|-------------------------------|
| 2018-19 | Silver Medal | Team | University | Kabaddi (w)    | GhogareRutujaGanpat           |
| 2018-19 | Silver Medal | Team | University | Kabaddi (w)    | Shinde Supriya<br>Chandrakant |
| 2018-19 | Silver Medal | Team | University | Kabaddi (w)    | YelsatwadShivnaina<br>Sanjay  |
| 2018-19 | Silver Medal | Team | University | Kabaddi (w)    | Londhe Shalini Nagorao        |
| 2018-19 | Silver Medal | Team | University | Kabaddi (w)    | Pawde Priyanka<br>Ramrao      |
| 2018-19 | Silver Medal | Team | University | Kabaddi (w)    | ChintorePallaviBhagvan        |
| 2018-19 | Silver Medal | Team | University | Kabaddi (w)    | Waghmare Rani<br>Gangadhar    |
| 2018-19 | Silver Medal | Team | University | Kabaddi (w)    | <b>KapureVishakhaMilind</b>   |
| 2018-19 | Silver Medal | Team | University | Kabaddi (w)    | KirkanAratiTryembak           |
| 2018-19 | First Prize  | Team | University | Adivasi Nratya | Kadam<br>NiteshMohanrao       |