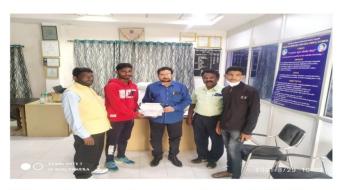

The Participated Faculty Members and Students were present for International Yoga Day Celebration

Felicitation of Dr. Ghayal B.L. by Honorable Vice Chancellor Uddhav Bholse Sir for outstanding work in West Zone Inter University Kabaddi (Women) Competation