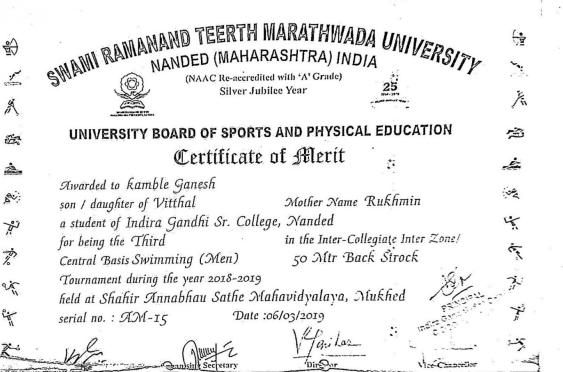

### UNIVERSITY BOARD OF SPORTS AND PHYSICAL EDUCATION Certificate

This is to certify that KAMBLE GANESH son / daughter of VITTHAL mother name RUKMIN a student of INDIRA GANDHI COLLEGE CIDCO NANDED was one of the participants of the team that represented this University in the All India Inter - University Aquatics (Men) : Tournament during the year 2018-2019 held at Jain University, Banglore (Karnataka) serial no.: AM 07 Date : 28 to 31 Oct 2018