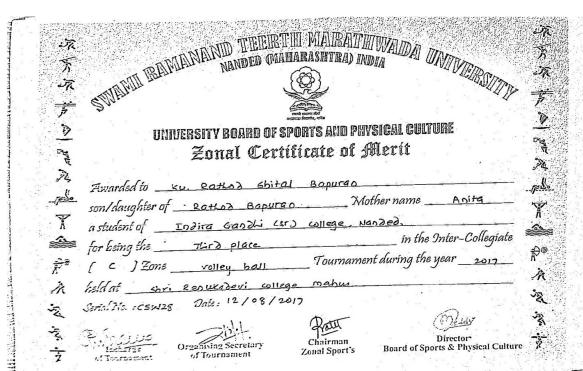

### <u>2017-2018</u>

| Year    | Name of the<br>award/<br>medal | Team /<br>Individual | University / State / National / Internation al | Sports /<br>Cultural | Name of the student    |
|---------|--------------------------------|----------------------|------------------------------------------------|----------------------|------------------------|
| 2017-18 | Gold Medal                     | Team                 | University                                     | Kho-Kho              | Shaikh SohelRaheman    |
| 2017-18 | Gold Medal                     | Team                 | University                                     | Kho-Kho              | Jondhale Pavan Devidas |
| 2017-18 | Gold Medal                     | Team                 | University                                     | Kho-Kho              | Kokare Vaibhav Nagorao |
| 2017-18 | Gold Medal                     | Team                 | University                                     | Kho-Kho              | Shinde SwapnilBandu    |
| 2017-18 | Gold Medal                     | Team                 | University                                     | Kho-Kho              | Shaikh Sameer Gudusab  |
| 2017-18 | Gold Medal                     | Team                 | University                                     | Kho-Kho              | Berje Sandeep Bhimrao  |
| 2017-18 | Gold Medal                     | Team                 | University                                     | Kho-Kho              | Shaikh Salman Ahemad   |
| 2017-18 | Gold Medal                     | Team                 | University                                     | Kho-Kho              | AdhavSidhartDigamber   |
| 2017-18 | Gold Medal                     | Team                 | University                                     | Kho-Kho              | PallewadBabu Mahajan   |
| 2017-18 | Gold Medal                     | Team                 | University                                     | Kho-Kho              | Sayyad Tabish Ameer    |
| 2017-18 | Gold Medal                     | Individual           | University                                     | Athletics            | Shaikh SohelRaheman    |
| 2017-18 | Gold Medal                     | Individual           | University                                     | 5000 Mt.<br>Running  | PimpaleKrushnaHanmant  |
| 2017-18 | Gold Medal                     | Individual           | University                                     | 10000 Mt.<br>Running | PimpaleKrushnaHanmant  |
| 2017-18 | Bronze<br>Medal                | Individual           | University                                     | Hammer<br>Throw      | Pandit Deepak          |
| 2017-18 | Bronze<br>Medal                | Individual           | University                                     | Discus<br>Throw      | Pandit Deepak          |
| 2017-18 | Gold Medal                     | Individual           | University                                     | Fencing              | TatpallewarRajendra V. |
| 2017-18 | Silver Medal                   | Individual           | University                                     | Fencing              | HingadeSapana Yadav    |
| 2017-18 | Silver Medal                   | Individual           | University                                     | High Jump            | Bhure Shital Ganpat    |
| 2017-18 | Gold Medal                     | Individual           | University                                     | Fencing              | GawaleDeepa Prakash    |

| 2017-18 | Bronze<br>Medal | Team | University | Volley Ball | Londhe Shalini Nagorao   |
|---------|-----------------|------|------------|-------------|--------------------------|
| 2017-18 | Bronze<br>Medal | Team | University | Volley Ball | HingadeSapana Yadav      |
| 2017-18 | Bronze<br>Medal | Team | University | Volley Ball | Dhawale Patil Kanchan V. |
| 2017-18 | Bronze<br>Medal | Team | University | Volley Ball | Waghmare Priyankan S.    |
| 2017-18 | Bronze<br>Medal | Team | University | Volley Ball | TayadeRupaliNamdeo       |
| 2017-18 | Bronze<br>Medal | Team | University | Volley Ball | ChimorePallaviBhagrao    |
| 2017-18 | Bronze<br>Medal | Team | University | Volley Ball | Swami Mayuri Madhav      |
| 2017-18 | Bronze<br>Medal | Team | University | Volley Ball | Akolkar Shruti Pravinrao |
| 2017-18 | Bronze<br>Medal | Team | University | Volley Ball | Rathos Shital Bapurao    |
| 2017-18 | Bronze<br>Medal | Team | University | Volley Ball | RajnaleMayuriAshokrao    |
| 2017-18 | Bronze<br>Medal | Team | University | Volley Ball | GhotkekarKomalAshokrao   |