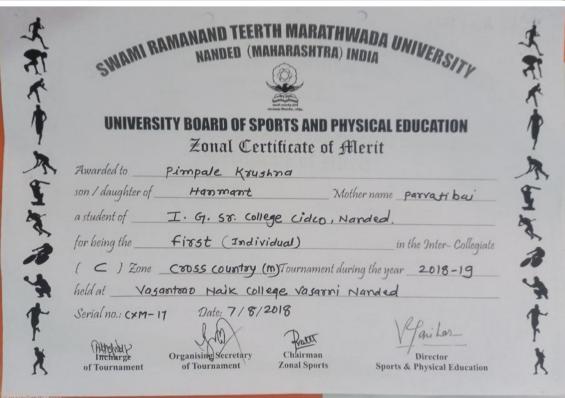

### UNIVERSITY BOARD OF SPORTS AND PHYSICAL EDUCATION Certificate

This is to certify that PIMPALE KRUSHNA son / daughter of HANMANT mother name PARVATIBAI a student of INDIARA GANDHI COLLEGE NANDED was one of the participants of the team that represented this Elniversity in the All India Inter - University Cross Country (Men) Tournament during the year 2018-2019 held at Gulbarga University Kalaburagi Karnataka Date: Oct.04, 2018

serial no. : XM 05