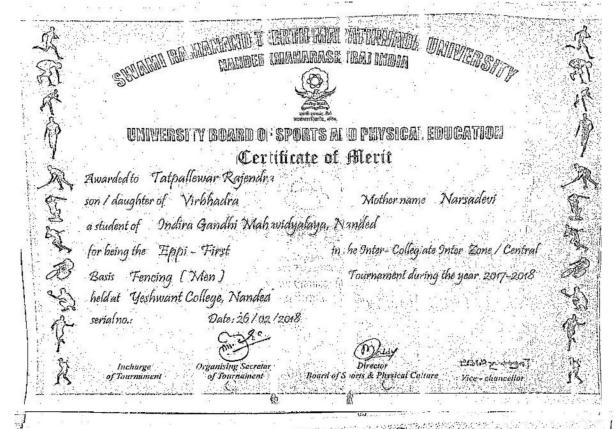

## NIVERSITY BOARD OF SPORTS AND PHYSICAL EDUCATION Certificate

This is to certifiy that Tatpallwar Rajendra son / Daughter of Virbhadra

a student of Indira Gandhi College Nanded

was one of the Participants of the team that represented this University in

the All India Inter - University Fencing (Men)

Tournament during

the year 2017 - 2018

held at G.N.D. University Amrits ar

serial no: AAM 01

Date: 14/01/2018 to 21/01/2018

Director
Board | Sports & Physical Culture