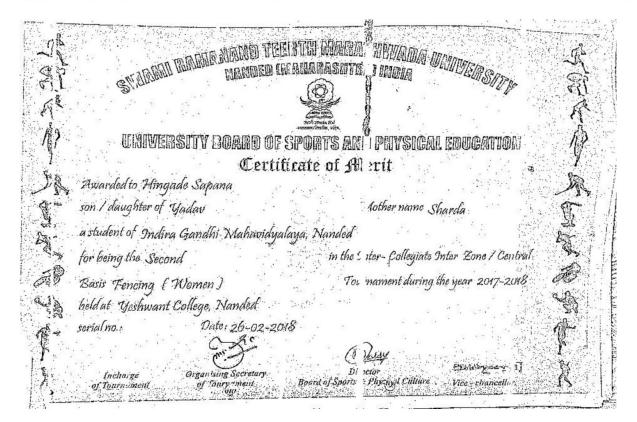

#### UNIVERSITY BOARD OF SPOT IS AND PHYSICAL EDUCATION

Cert ficate

This is to certify that HINGADES APANA son / Daughter of YADAV

a student of Indira Gandhi College, No ided

was one of the Participants of the te m that represented this University in

the All India Inter - University Ferzing (Women) Tournament during the year 2017 - 2018 held at <sup>2</sup>unjahai University Patiala

Date: 2 to 24 March 2018

serial no.: AAW of

Director Board of Sports & Physical Cul Vice - Chancellor