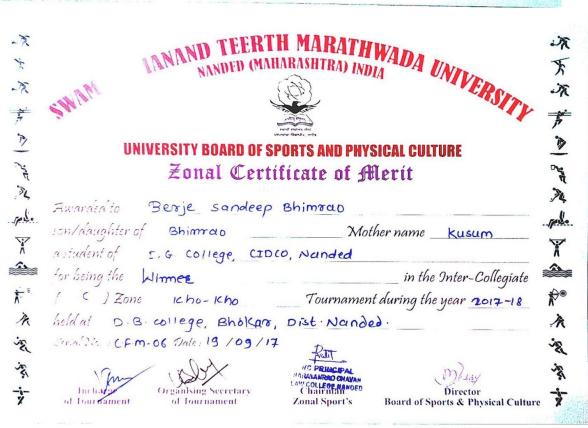

| 19/09/2017 | Inter Collegiate Tournament Kho-Kho(M)   | Berje S. B.                 |
|------------|------------------------------------------|-----------------------------|
| 19/09/2017 | Inter Collegiate Tournament Kho-Kho(M)   | Shaikh S. A.                |
| 19/09/2017 | Inter Collegiate Tournament Kho-Kho(M)   | Korke Y. R.                 |
| 19/09/2017 | Inter Collegiate Tournament Kho-Kho(M)   | Shaikh I. A.                |
| 19/09/2017 | Inter Collegiate Tournament Kho-Kho(M)   | Adhav S. D.                 |
| 19/09/2017 | Inter Collegiate Tournament Kho-Kho(M)   | Pallewad B. M.              |
| 19/09/2017 | Inter Collegiate Tournament Kho-Kho(M)   | Sayyad T. A.                |
| 20/09/2017 | Inter Collegiate Tournament Taekwondo    | Gawale D. P.                |
| 28/09/2017 | Inter Collegiate Tournament Athletics(M) | Pimpale Krushana<br>Hanmant |
| 28/09/2017 | Inter Collegiate Tournament Athletics(M) | Pandit D. S.                |
| 28/09/2017 | Inter Collegiate Tournament Athletics(M) | Shaikh S. R.                |
| 28/09/2017 | Inter Collegiate Tournament Athletics(M) | Kokare V. N.                |
| 28/09/2017 | Inter Collegiate Tournament Athletics(M) | Jondhale P. D.              |
| 28/09/2017 | Inter Collegiate Tournament Athletics(M) | Londhe S. M.                |
| 28/09/2017 | Inter Collegiate Tournament Athletics(M) | Pole S. N.                  |
| 28/09/2017 | Inter Collegiate Tournament Athletics(W) | Jadhav P. G.                |
| 28/09/2017 | Inter Collegiate Tournament Athletics(W) | Dhawale Patil Kanchan V.    |
| 28/09/2017 | Inter Collegiate Tournament Athletics(W) | Hingade S. Y.               |
| 28/09/2017 | Inter Collegiate Tournament Athletics(W) | Sontakke R.P.               |
| 28/09/2017 | Inter Collegiate Tournament Athletics(W) | Swami M. M.                 |
| 28/09/2017 | Inter Collegiate Tournament Athletics(W) | Chintore P. B.              |
| 28/09/2017 | Inter Collegiate Tournament Athletics(W) | Bhure S. G.                 |

#### List of Winner Players in Inter-Collegiate Sports Tournaments

| Sr.No. | Name of the Player | Sports         | Level            | Position |
|--------|--------------------|----------------|------------------|----------|
| 01     | Pimpale Krushna H. | Cross Country  | Inter-collegiate | First    |
| 02     | Kamble Ganesh V.   | Swimming 100mt | Inter-collegiate | Second   |
| 03     | Gaikwad Kapil R.   | Malkhamb       | Inter-collegiate | First    |
| 04     | Jondhale Pavan D.  | Malkhamb       | Inter-collegiate | First    |
| 05     | Shaikh Sohel R.    | Malkhamb       | Inter-collegiate | First    |
| 06     | Panpatte P.G.      | Malkhamb       | Inter-collegiate | First    |
| 07     | Sawate Vishal V.   | Malkhamb       | Inter-collegiate | First    |
| 08     | Kamble Nitin D.    | Boxing         | Inter-collegiate | First    |
| 09     | Shaikh Sohel R.    | Kho-Kho        | Inter-collegiate | First    |
| 10     | Jondhale Pavan D.  | Kho-Kho        | Inter-collegiate | First    |
| 11     | Kokare Vaibhav N.  | Kho-Kho        | Inter-collegiate | First    |
| 12     | Shinde S. B.       | Kho-Kho        | Inter-collegiate | First    |
| 13     | Korke Y. R.        | Kho-Kho        | Inter-collegiate | First    |
| 14     | Shaikh S. G.       | Kho-Kho        | Inter-collegiate | First    |
| 15     | Berje S. B.        | Kho-Kho        | Inter-collegiate | First    |
| 16     | Shekh S. A.        | Kho-Kho        | Inter-collegiate | First    |
| 17     | Shaikh Imran       | Kho-Kho        | Inter-collegiate | First    |
| 18     | Adhav S. D.        | Kho-Kho        | Inter-collegiate | First    |
| 19     | Pallewad B. M.     | Kho-Kho        | Inter-collegiate | First    |