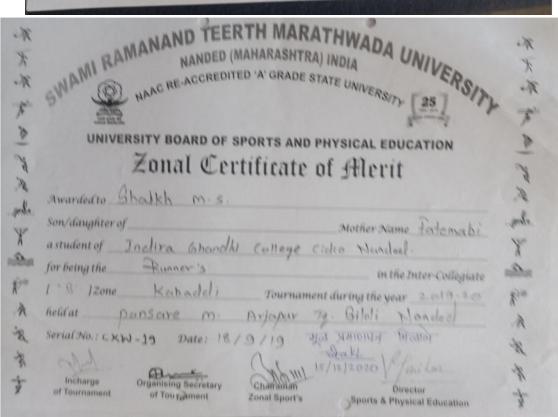

### university board of sports and physical education Certificate

This is to certify that DHAWALE PATIL KANCHAN son / daughter of VIJAYKUMAR mother name NIRMALA a student of INDIRA GANCHI COLLEGE, NANDED was one of the participants of the team that represented this University in the All India Inter - University West Zone Kabaddi (Women) Tournament during the year 2018-2019 held at Swami Ramanand Teerth Marathwada University, Nanded serial no.: KW 09 Date: 10 to 14 Nov 2018

Parison

Board of Sports & Phosical Culture

CBL!

Vice - Chancellor