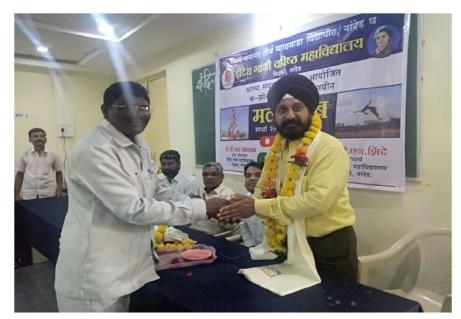

Felicitation of Mr. Misale Manoj Rameshrao for participation in All India Inter University Malkhamb Competition

University Malkhamb Team for Participation in All India Inter University Malkhamb Competition