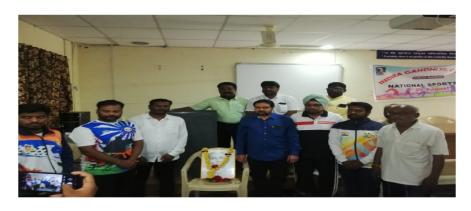

Celebration of National Sport Day in College

Felicitation of Winner Players for Bronze Medal in Inter Collegiate Kho-Kho Competation

Winner Team in Inter Collegiate Kho-Kho Competation

Felicitation of Mr. Tippanwar Shivshankar for Gold Medal in Inter Collegiate Taekwondo Competation