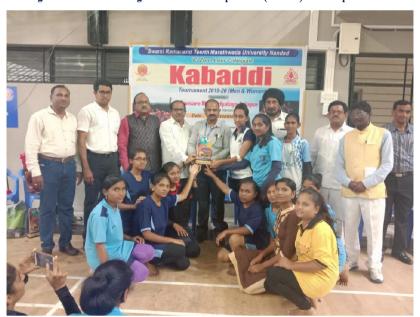

Celebration of National Sport Day in College

Felicitation of Winner Players for Bronze Medal in Inter Collegiate Kho-Kho Competation

Winner Team in Inter Collegiate Kho-Kho Competation

Felicitation of Mr. Tippanwar Shivshankar for Gold Medal in Inter Collegiate Taekwondo Competation