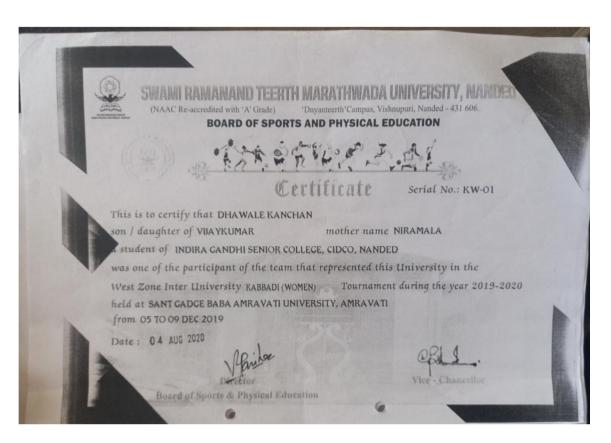

### university board of sports and physical education Certificate

This is to certify that DHAWALE PATIL KANCHAN son / daughter of VIJAYKUMAR mother name NIRMALA a student of INDIRA GANCHI COLLEGE, NANDED was one of the participants of the team that represented this University in the All India Inter - University West Zone Kabaddi (Women) Tournament during the year 2018-2019 held at Swami Ramanand Teerth Marathwada University, Nanded serial no.: KW 09 Date: 10 to 14 Nov 2018

Parison

Board of Sports & Phosical Culture

CBL!

Vice - Chancellor