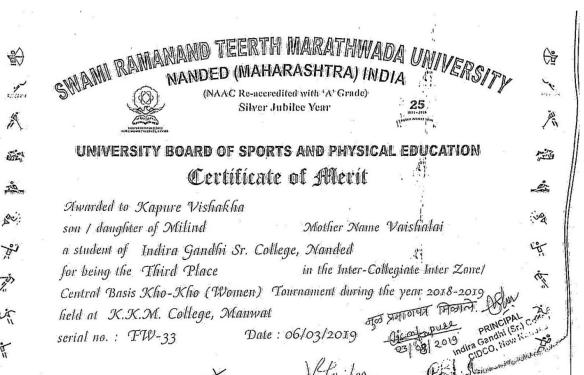

| 2018-19 | Silver Medal | Team | University | Kabaddi (w)    | Bhure Shital Ganpat           |
|---------|--------------|------|------------|----------------|-------------------------------|
| 2018-19 | Silver Medal | Team | University | Kabaddi (w)    | GhogareRutujaGanpat           |
| 2018-19 | Silver Medal | Team | University | Kabaddi (w)    | Shinde Supriya<br>Chandrakant |
| 2018-19 | Silver Medal | Team | University | Kabaddi (w)    | YelsatwadShivnaina<br>Sanjay  |
| 2018-19 | Silver Medal | Team | University | Kabaddi (w)    | Londhe Shalini Nagorao        |
| 2018-19 | Silver Medal | Team | University | Kabaddi (w)    | Pawde Priyanka<br>Ramrao      |
| 2018-19 | Silver Medal | Team | University | Kabaddi (w)    | ChintorePallaviBhagvan        |
| 2018-19 | Silver Medal | Team | University | Kabaddi (w)    | Waghmare Rani<br>Gangadhar    |
| 2018-19 | Silver Medal | Team | University | Kabaddi (w)    | <b>KapureVishakhaMilind</b>   |
| 2018-19 | Silver Medal | Team | University | Kabaddi (w)    | KirkanAratiTryembak           |
| 2018-19 | First Prize  | Team | University | Adivasi Nratya | Kadam<br>NiteshMohanrao       |