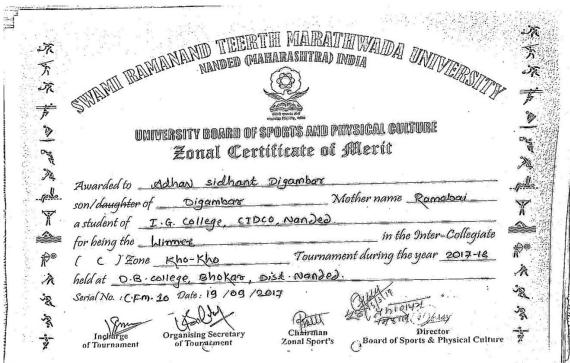

### <u>2017-2018</u>

| Year    | Name of the<br>award/<br>medal | Team /<br>Individual | University / State / National / Internation al | Sports /<br>Cultural | Name of the student    |
|---------|--------------------------------|----------------------|------------------------------------------------|----------------------|------------------------|
| 2017-18 | Gold Medal                     | Team                 | University                                     | Kho-Kho              | Shaikh SohelRaheman    |
| 2017-18 | Gold Medal                     | Team                 | University                                     | Kho-Kho              | Jondhale Pavan Devidas |
| 2017-18 | Gold Medal                     | Team                 | University                                     | Kho-Kho              | Kokare Vaibhav Nagorao |
| 2017-18 | Gold Medal                     | Team                 | University                                     | Kho-Kho              | Shinde SwapnilBandu    |
| 2017-18 | Gold Medal                     | Team                 | University                                     | Kho-Kho              | Shaikh Sameer Gudusab  |
| 2017-18 | Gold Medal                     | Team                 | University                                     | Kho-Kho              | Berje Sandeep Bhimrao  |
| 2017-18 | Gold Medal                     | Team                 | University                                     | Kho-Kho              | Shaikh Salman Ahemad   |
| 2017-18 | Gold Medal                     | Team                 | University                                     | Kho-Kho              | AdhavSidhartDigamber   |
| 2017-18 | Gold Medal                     | Team                 | University                                     | Kho-Kho              | PallewadBabu Mahajan   |
| 2017-18 | Gold Medal                     | Team                 | University                                     | Kho-Kho              | Sayyad Tabish Ameer    |
| 2017-18 | Gold Medal                     | Individual           | University                                     | Athletics            | Shaikh SohelRaheman    |
| 2017-18 | Gold Medal                     | Individual           | University                                     | 5000 Mt.<br>Running  | PimpaleKrushnaHanmant  |
| 2017-18 | Gold Medal                     | Individual           | University                                     | 10000 Mt.<br>Running | PimpaleKrushnaHanmant  |
| 2017-18 | Bronze<br>Medal                | Individual           | University                                     | Hammer<br>Throw      | Pandit Deepak          |
| 2017-18 | Bronze<br>Medal                | Individual           | University                                     | Discus<br>Throw      | Pandit Deepak          |
| 2017-18 | Gold Medal                     | Individual           | University                                     | Fencing              | TatpallewarRajendra V. |
| 2017-18 | Silver Medal                   | Individual           | University                                     | Fencing              | HingadeSapana Yadav    |
| 2017-18 | Silver Medal                   | Individual           | University                                     | High Jump            | Bhure Shital Ganpat    |
| 2017-18 | Gold Medal                     | Individual           | University                                     | Fencing              | GawaleDeepa Prakash    |