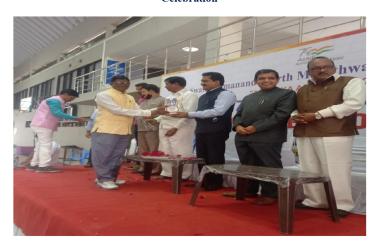

The Participated Faculty Members and Students were present for International Yoga Day Celebration

Felicitation of Dr. Ghayal B.L. by Honorable Vice Chancellor Uddhav Bholse Sir for outstanding work in West Zone Inter University Kabaddi (Women) Competation