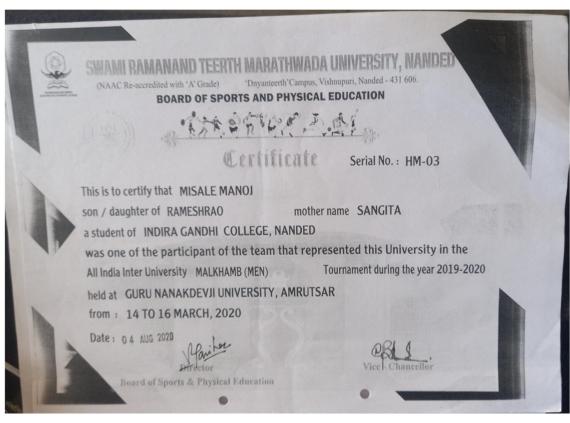

| Date of event/activity (DD-MM-YYYY) | Name of the event/activity                 | Name of the student participated |
|-------------------------------------|--------------------------------------------|----------------------------------|
| 14/03/2020 to<br>17/03/2020         | All India Inter University TaekWondo (Men) | Pole Sushant Nagorao             |
| 14/03/2020 to<br>16/03/2020         | All India Inter University Malkhamb (Men)  | Misale Manoj Rameshrao           |
| 14/03/2020 to<br>16/03/2020         | All India Inter University Malkhamb (Men)  | Waghmare Narayan Sambhaji        |
| 05/12/2019 to 09/12/2019            | West Zone Inter University Kabbadi (Women) | Dhaawale Kanchan Vijaykumar      |

Director Sports and Physical Education

2019-2020