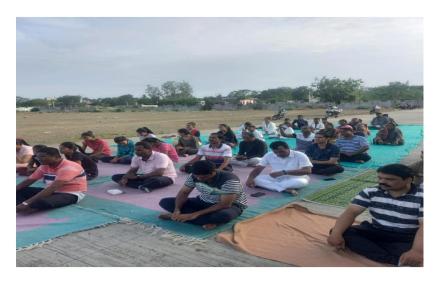

University team photo with Vice Chancellor Respected Uddhav Bhosle Sir for All India Inter University Fencing Competation. College Student Mr. Bhalerao Swapnil was representative of this team.

Celebration of International Yoga Day

The Participated Faculty Members and Students were present for International Yoga Day Celebration

Felicitation of Dr. Ghayal B.L. by Honorable Vice Chancellor Uddhav Bholse Sir for outstanding work in West Zone Inter University Kabaddi (Women) Competation

Celebration of International Yoga Day on 21 June 2022 at College Sport Complex

<u>List of Participated Players in All India Inter-University Sports Tournaments</u>

| Sr.No | Name of the Player    | Sports    | Level                                             | Position      |
|-------|-----------------------|-----------|---------------------------------------------------|---------------|
| 01    | Dhawale Patil Kanchan | Kabaddi   | West Zone Inter<br>University                     | Participation |
| 02    | Pole Shushant Nagorao | Teakando  | All India Inter<br>University                     | Participation |
| 03    | Misale Manoj          | Mallkhamb | All India Inter<br>University                     | Participation |
| 04    | Waghmare Narayan      | Mallkhamb | All India Inter<br>University                     | Participation |
| 05    | Dhawale Patil Kanchan | Kabaddi   | Maharashtra<br>Krida Mahotsav<br>Inter University | Participation |