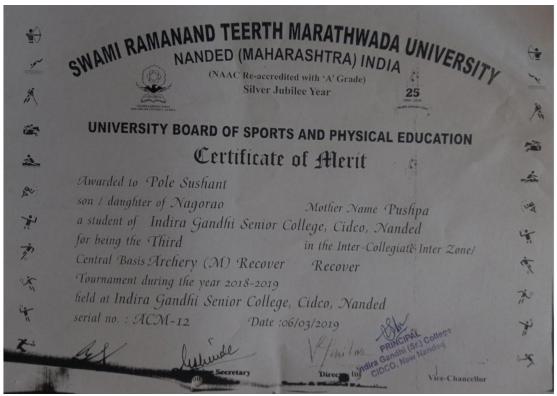

### university board of sports and physical education Certificate

This is to certify that POLE SUSHANT

son I daughter of NAGORAO mother name PUSHRA

a student of INDIRA GANDHI COLLEGE NANDED

was one of the participants of the team that represented this University in
the All India Inter - University Archery (Men) Tournament during
the year 2018-2019 held at KHT UMVERSITY, BHUBANTSHWAR

serial no.: ACM 09

Date: 26 to 29 Dec. 2018