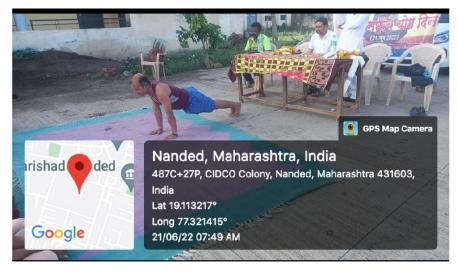

University team photo with Vice Chancellor Respected Uddhav Bhosle Sir for All India Inter University Fencing Competation. College Student Mr. Bhalerao Swapnil was representative of this team.

Celebration of International Yoga Day

The Participated Faculty Members and Students were present for International Yoga Day Celebration

Felicitation of Dr. Ghayal B.L. by Honorable Vice Chancellor Uddhav Bholse Sir for outstanding work in West Zone Inter University Kabaddi (Women) Competation

Celebration of International Yoga Day on 21 June 2022 at College Sport Complex

<u>List of Participated Players in All India Inter-University Sports Tournaments</u>

| Sr.No | Name of the Player    | Sports    | Level                                             | Position      |
|-------|-----------------------|-----------|---------------------------------------------------|---------------|
| 01    | Dhawale Patil Kanchan | Kabaddi   | West Zone Inter<br>University                     | Participation |
| 02    | Pole Shushant Nagorao | Teakando  | All India Inter<br>University                     | Participation |
| 03    | Misale Manoj          | Mallkhamb | All India Inter<br>University                     | Participation |
| 04    | Waghmare Narayan      | Mallkhamb | All India Inter<br>University                     | Participation |
| 05    | Dhawale Patil Kanchan | Kabaddi   | Maharashtra<br>Krida Mahotsav<br>Inter University | Participation |