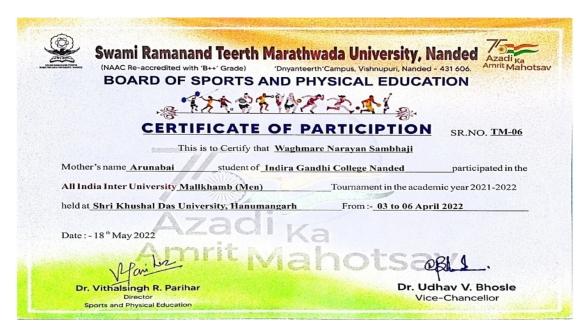

#### CERTIFICATE OF PARTICIPTION

SR.NO. TM-05

This is to Certify that Masale Manoj Rameshrao

Mother's name Sangita

student of Indira Gandhi College Nanded

participated in the

All India Inter University Mallkhamb (Men)

Tournament in the academic year 2021-2022

held at Shri Khushal Das University, Hanumangarh

From: - 03 to 06 April 2022

Date: - 18 " May 2022

Dr. Vithalsingh R. Parihar

- 1

Dr. Udhav V. Bhosle Vice-Chancellor

Director Sports and Physical Education

2019-2020