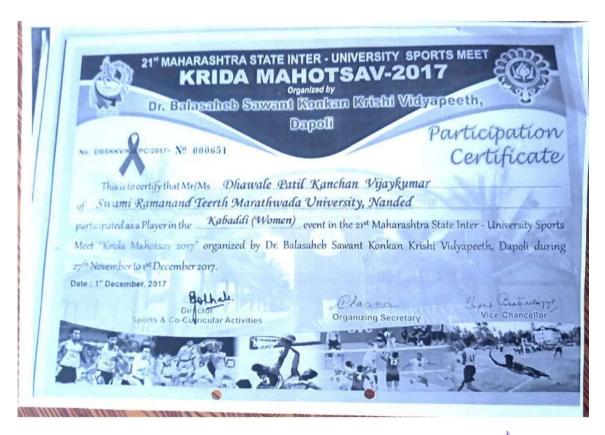

## 23" MAHARASHTRA STATE INTER-UNIVERSITY SPORTS MEET INTER-UNIVERSITY SPORTS MEET

4 hargemanily, and Soly

Pausa yanululuk Aladhyanallaryi Hhadilkaan

Southerner Unii versiity, Sadagowa

Cert No. PAHSUS/SP/KM-2019/ Nº 002041

This is Certify that Mr./ Ms. DHAWALE KANCHAN VIJAYKUMAR of Swami Ramanand Teerth Marathwada University, Nanded participated as player in Kahaddi(Men / Women) game in the 23<sup>rd</sup> Maharashtra State Inter-University Sports Meet "Krida Mahostav-2019" organized by Punyashlok Ahilyadevi Holkar Solapur University, Solapur during 26<sup>th</sup> to 30<sup>th</sup> December, 2019.

Dr. Suresh K. Pasvar Director, Board of Sports & Physical Education ((3)

Dr. Mrunalini M. Fadanvis Vice-Chancellor