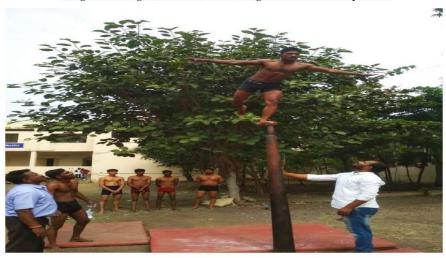

Inauguration Programme of Centre Zone (Nanded, Latur, Hingoli, Parbhani) Inter Collegiate Archery Competation on 05 September 2018

Inauguration of Centre Zone Inter Collegiate Archery Competation at Sports Complex Ground on 05 September 2018

Inaugural Demonstration of Archery by College Honorable Principal at College Sport Complex on 05 September 2018

Dr. Mirza S.B.
Director
Internal Quality Assurance Cell
indira Gandhi (Sr.) College,
CIDCO, New Nanded. (M.S.)