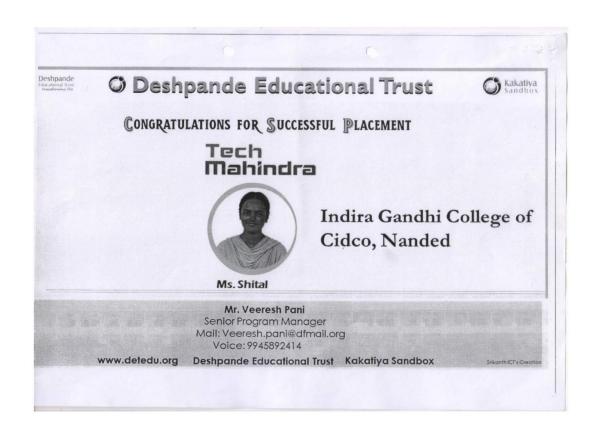

# 1. Number and List of Student placed

| Year      | Name of student who has been placed | Program<br>graduated<br>from | Year of graduation | Name of the employer with contact details                                                     | Pay package at<br>appointment<br>(In INR per<br>annum) |
|-----------|-------------------------------------|------------------------------|--------------------|-----------------------------------------------------------------------------------------------|--------------------------------------------------------|
| 2021-2022 | 0                                   | 0                            | 0                  | 0                                                                                             | 0                                                      |
| 2020-2021 | 0                                   | 0                            | 0                  | 0                                                                                             | 0                                                      |
| 2019-2020 | 0                                   | 0                            | 0                  | 0                                                                                             | 0                                                      |
| 2018-2019 | Bandewar Shital Champatrao          | B.A                          | 2018               | Tech Mahindra<br>Limited, Infocity, Hi-<br>Tech City Layout,<br>Madhapur,<br>Hyderabad-500081 | 1,28,688                                               |
| 2017-2018 | 0                                   | 0                            | 0                  | 0                                                                                             | 0                                                      |