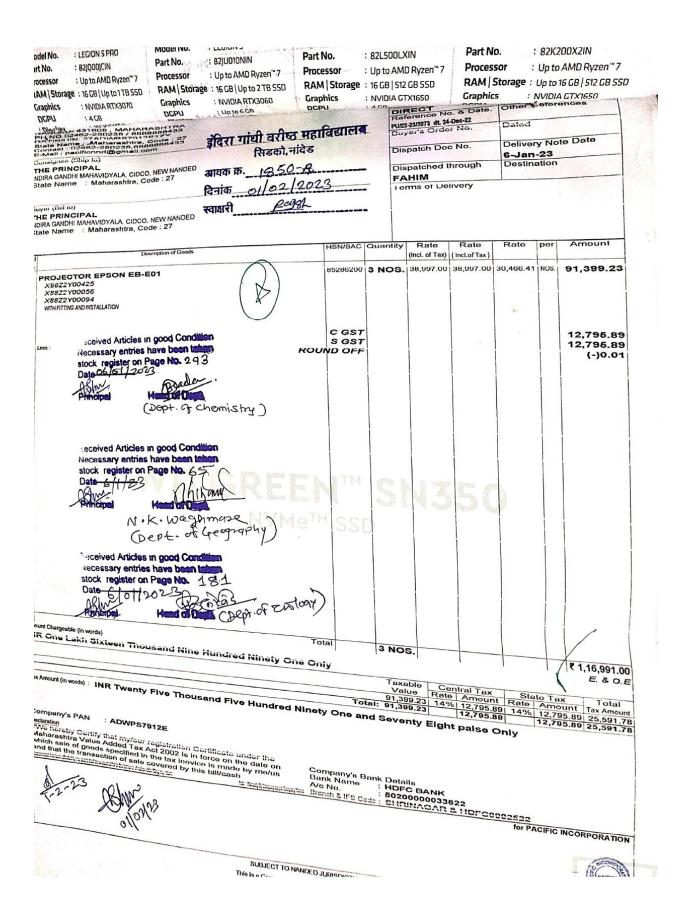

#### Shri Sharda Bhavan Education Society' INDIRA GANDHI (SR.) COLLEGE, CIDCO, NEW NANDED (Maharashtra) – 431603 Reg.No.:- N.G.C.2000/NMV/ (1/2000) M.S. 3 Dt.28 June 2000 (Affiliated to Swami Ramanand Teerth Marathwada University, Nanded) ISO 9001:2015 Certified Best College Award by S.R.T.M. University, Nanded

ASHOKRAO SHANKARRAO CHAVAN D. P. SAVANT DR.R. P. MALI B.Sc., M.B.A. B.SC. (Hons) M.Sc., Ph. D PRESIDENT SECRETARY PRINCIPAL