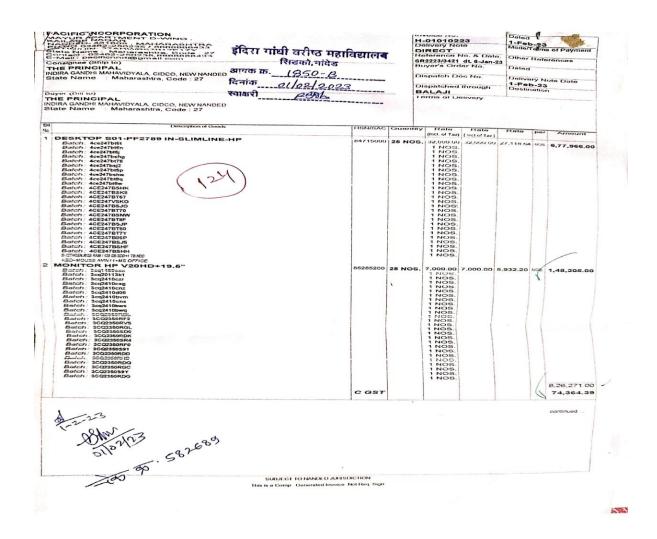

#### Shri Sharda Bhavan Education Society' INDIRA GANDHI (SR.) COLLEGE, CIDCO, NEW NANDED (Maharashtra) – 431603 Reg.No.:- N.G.C.2000/NMV/ (1/2000) M.S. 3 Dt.28 June 2000 (Affiliated to Swami Ramanand Teerth Marathwada University, Nanded) ISO 9001:2015 Certified Best College Award by S.R.T.M. University, Nanded

ASHOKRAO SHANKARRAO CHAVAN D. P. SAVANT DR.R. P. MALI B.Sc., M.B.A. B.SC. (Hons) M.Sc., Ph. D PRESIDENT SECRETARY PRINCIPAL