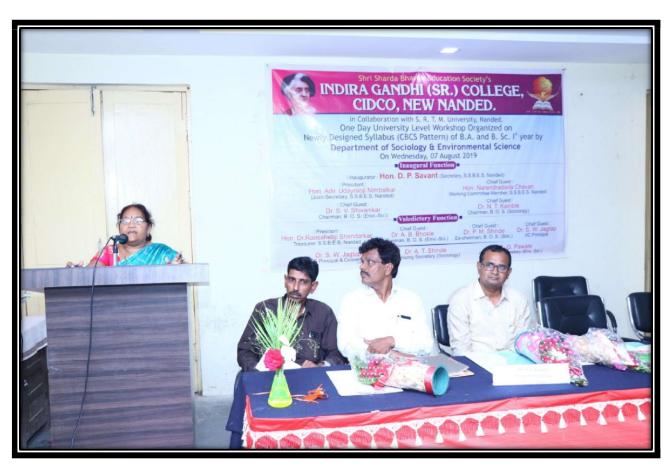

# Inaugural Ceremony & Conference Proceeding Release Ceremony

As a President For the inaugural ceremony of conference, Honorable Narendra Chavan (Member of Working Committee S.S.B.E. Society Nanded) was present. Dr. Suresh Kumar Malik (Head Department of Physical Education Ch. Bansi lal University, Bhiwani, Haryana) was present as an inaugurator of the conference. As a guest honour, Dr. Neetu Joshi (B.P.C.A's College of Physical Education, Wadala, and Mumbai) and Dr. Pradip Deshmukh (Director of Sports

S.S.D. College Latur) were present. Dr. R.B. Kadam (Principal, I.G. Sr. College CIDCO, Nanded) worked as a Convener of Conference and Dr. B. L. Ghyal (Director of Physical Education I. G. Sr. College, CIDCO, Nanded) was as an organizing Secretary of the conference. During the ceremony conference proceeding was also released.