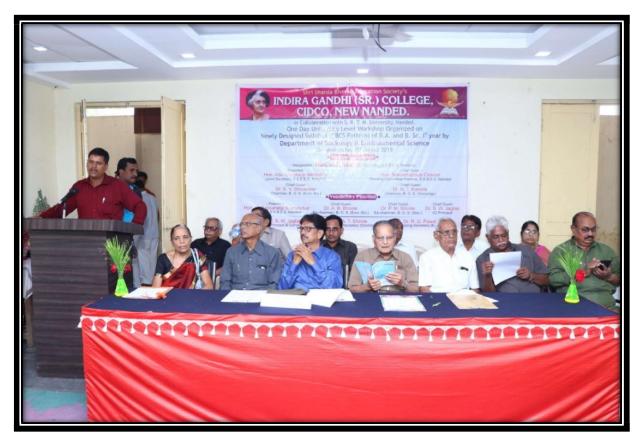

# Inaugural Ceremony & Conference Proceeding Release Ceremony

As a President For the inaugural ceremony of conference, Honorable Narendra Chavan (Member of Working Committee S.S.B.E. Society Nanded) was present. Dr. Suresh Kumar Malik (Head Department of Physical Education Ch. Bansi lal University, Bhiwani, Haryana) was present as an inaugurator of the conference. As a guest honour, Dr. Neetu Joshi (B.P.C.A's College of Physical Education, Wadala, and Mumbai) and Dr. Pradip Deshmukh (Director of Sports

S.S.D. College Latur) were present. Dr. R.B. Kadam (Principal, I.G. Sr. College CIDCO, Nanded) worked as a Convener of Conference and Dr. B. L. Ghyal (Director of Physical Education I. G. Sr. College, CIDCO, Nanded) was as an organizing Secretary of the conference. During the ceremony conference proceeding was also released.

#### Valedictory Function

In the valedictory function, honorable Adv. Udayraoji Nimbalkar was present as a President of the function and Dr. Ramjan Mulani (Registrar S.R.T.M. University Nanded) was as a Chief Guest of the function and both have delivered a speech on the relevant subject and distributed certificates to Participated Delegates.