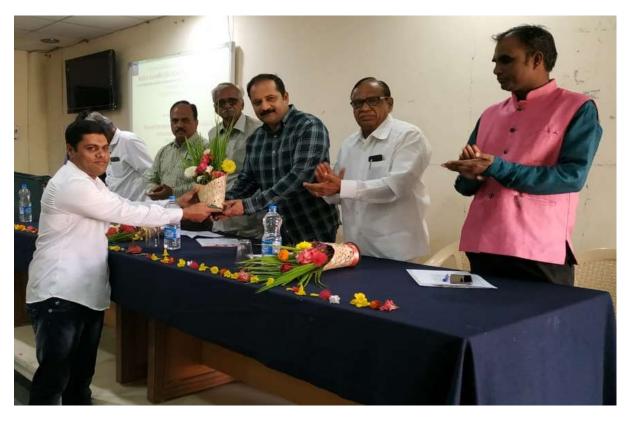

# Inaugural Ceremony & Conference Proceeding Release Ceremony

As a President For the inaugural ceremony of conference, Honorable Narendra Chavan (Member of Working Committee S.S.B.E. Society Nanded) was present. Dr. Suresh Kumar Malik (Head Department of Physical Education Ch. Bansi lal University, Bhiwani, Haryana) was present as an inaugurator of the conference. As a guest honour, Dr. Neetu Joshi (B.P.C.A's College of Physical Education, Wadala, and Mumbai) and Dr. Pradip Deshmukh (Director of Sports

S.S.D. College Latur) were present. Dr. R.B. Kadam (Principal, I.G. Sr. College CIDCO, Nanded) worked as a Convener of Conference and Dr. B. L. Ghyal (Director of Physical Education I. G. Sr. College, CIDCO, Nanded) was as an organizing Secretary of the conference. During the ceremony conference proceeding was also released.