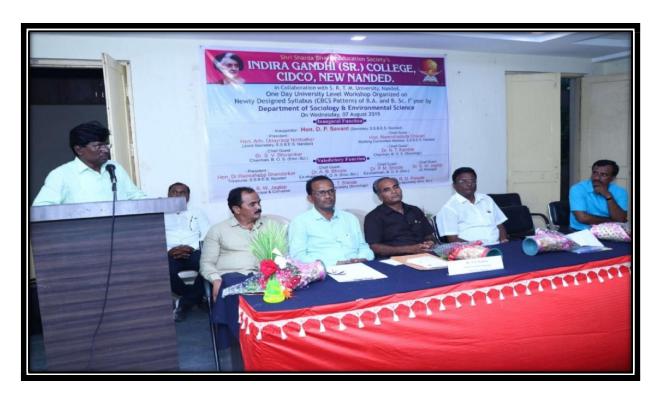

# Inaugural Ceremony & Conference Proceeding Release Ceremony

As a President For the inaugural ceremony of conference, Honorable Narendra Chavan (Member of Working Committee S.S.B.E. Society Nanded) was present. Dr. Suresh Kumar Malik (Head Department of Physical Education Ch. Bansi lal University, Bhiwani, Haryana) was present as an inaugurator of the conference. As a guest honour, Dr. Neetu Joshi (B.P.C.A's College of Physical Education, Wadala, and Mumbai) and Dr. Pradip Deshmukh (Director of Sports

S.S.D. College Latur) were present. Dr. R.B. Kadam (Principal, I.G. Sr. College CIDCO, Nanded) worked as a Convener of Conference and Dr. B. L. Ghyal (Director of Physical Education I. G. Sr. College, CIDCO, Nanded) was as an organizing Secretary of the conference. During the ceremony conference proceeding was also released.

#### Valedictory Function

In the valedictory function, honorable Adv. Udayraoji Nimbalkar was present as a President of the function and Dr. Ramjan Mulani (Registrar S.R.T.M. University Nanded) was as a Chief Guest of the function and both have delivered a speech on the relevant subject and distributed certificates to Participated Delegates.