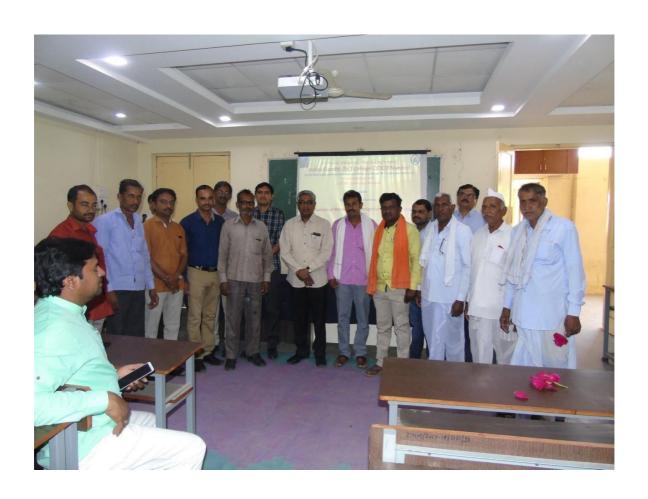

# एक आठवडी सेट, नेट व जेआरएफ पूर्व तयारी कार्यशाळेचा अहवाल

इंदिरा गांधी वरिष्ठ महाविद्यालय, सिडको, नांदेड व स्वामी रामानंद तीर्थ मराठवाडा विद्यापीठ, नांदेड यांच्या संयुक्त विद्यमाने पदव्युत्तर शिक्षण घेणाऱ्या विद्यार्थ्यांना सेट, नेट व जेआरएफ परीक्षेचे बदलते नवीन स्वरुप आणि परीक्षेची तयारी करण्या संदर्भात जागृती यावी व या परीक्षांच्या अनुसंगाने असणाऱ्या विविध अडचणी सोडवण्यासाठी दि.०७-१२-२०१८ ते १२-१२-२०१८ या काळात एक आठवडी कार्यशाळा घेण्यात आली. या कार्यशाळेत सर्व विषयासाठी अनिवार्य असलेल्या पहिल्या पेपरवर पहिले तीन दिवस तज्ञ मार्गदर्शकाकडून मार्गदर्शन करण्यात आले. त्यानंतरच्या तीन दिवसामध्ये भूगोल विषयाच्या संदर्भाने मार्गदर्शन करण्यात आले. या कार्यशाळेत एकूण ५६ विद्यार्थी सहभागी झाले होते. ही कार्यशाळा एकूण सहा दिवस चालली या कार्यशाळेत एकूण १५ सत्र घेण्यात आले.

#### उद्घाटन सोहळा :

एक आठवडी सेट, नेट व जेआरएफ मार्गदर्शन कार्यशाळेचे उद्घाटन दि. ०७-१२-२०१८ रोजी सकाळी ठिक १०:०० वाजता स्वामी रामानंद तीर्थ मराठवाडा विद्यापीठ, नांदेड येथील शिक्षणशास्त्र संकूलातील डॉ.एम.एम.जोशी यांच्या हस्ते करण्यात आले. या उद्घाटन सोहळयाचे अध्यक्ष महाविद्यालयाचे प्राचार्य डॉ.जी.एन.शिंदे होते. या उदघाटन सोहळयाचे प्रास्ताविक भूगोल विभाग प्रमुख डॉ.एन.के.वाघमारे यांनी केले. प्रास्ताविकामध्ये कार्यशाळा घेण्याचा उद्देश स्पष्ट केला. तर उद्घाटक म्हणून डॉ.एम.एम.जोशी यांनी विद्यार्थ्यांना सेट, नेट व जेआरएफ परीक्षे बरोबरच विविध स्पर्धा परीक्षांची तयारी करण्यासंदर्भात अवाहन केले. तर अध्यक्षीय समारोपामध्ये प्राचार्य डॉ.जी.एन.शिंदे यांनी विद्यार्थ्यांना सेट, नेट व जेआरएफ परीक्षा म्हणजे प्राध्यापकांची पात्रता परीक्षा असून ती उत्तीर्ण होण्यासाठी ही कार्यशाळा निश्चित उपयोगी होईल अशी अपेक्षा व्यक्त केली. तर उद्घाटन सोहळयाचे सुत्रसंचलन या डॉ.एस.जी.बिराजदार यांनी केले व डॉ.बी.एन.पस्तापूरे यांनी आभार प्रदर्शन केले.