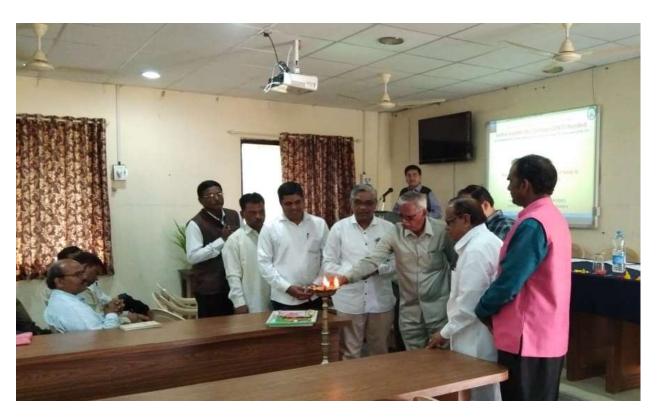

# Inaugural Ceremony & Conference Proceeding Release Ceremony

As a President For the inaugural ceremony of conference, Honorable Narendra Chavan (Member of Working Committee S.S.B.E. Society Nanded) was present. Dr. Suresh Kumar Malik (Head Department of Physical Education Ch. Bansi lal University, Bhiwani, Haryana) was present as an inaugurator of the conference. As a guest honour, Dr. Neetu Joshi (B.P.C.A's College of Physical Education, Wadala, and Mumbai) and Dr. Pradip Deshmukh (Director of Sports

S.S.D. College Latur) were present. Dr. R.B. Kadam (Principal, I.G. Sr. College CIDCO, Nanded) worked as a Convener of Conference and Dr. B. L. Ghyal (Director of Physical Education I. G. Sr. College, CIDCO, Nanded) was as an organizing Secretary of the conference. During the ceremony conference proceeding was also released.