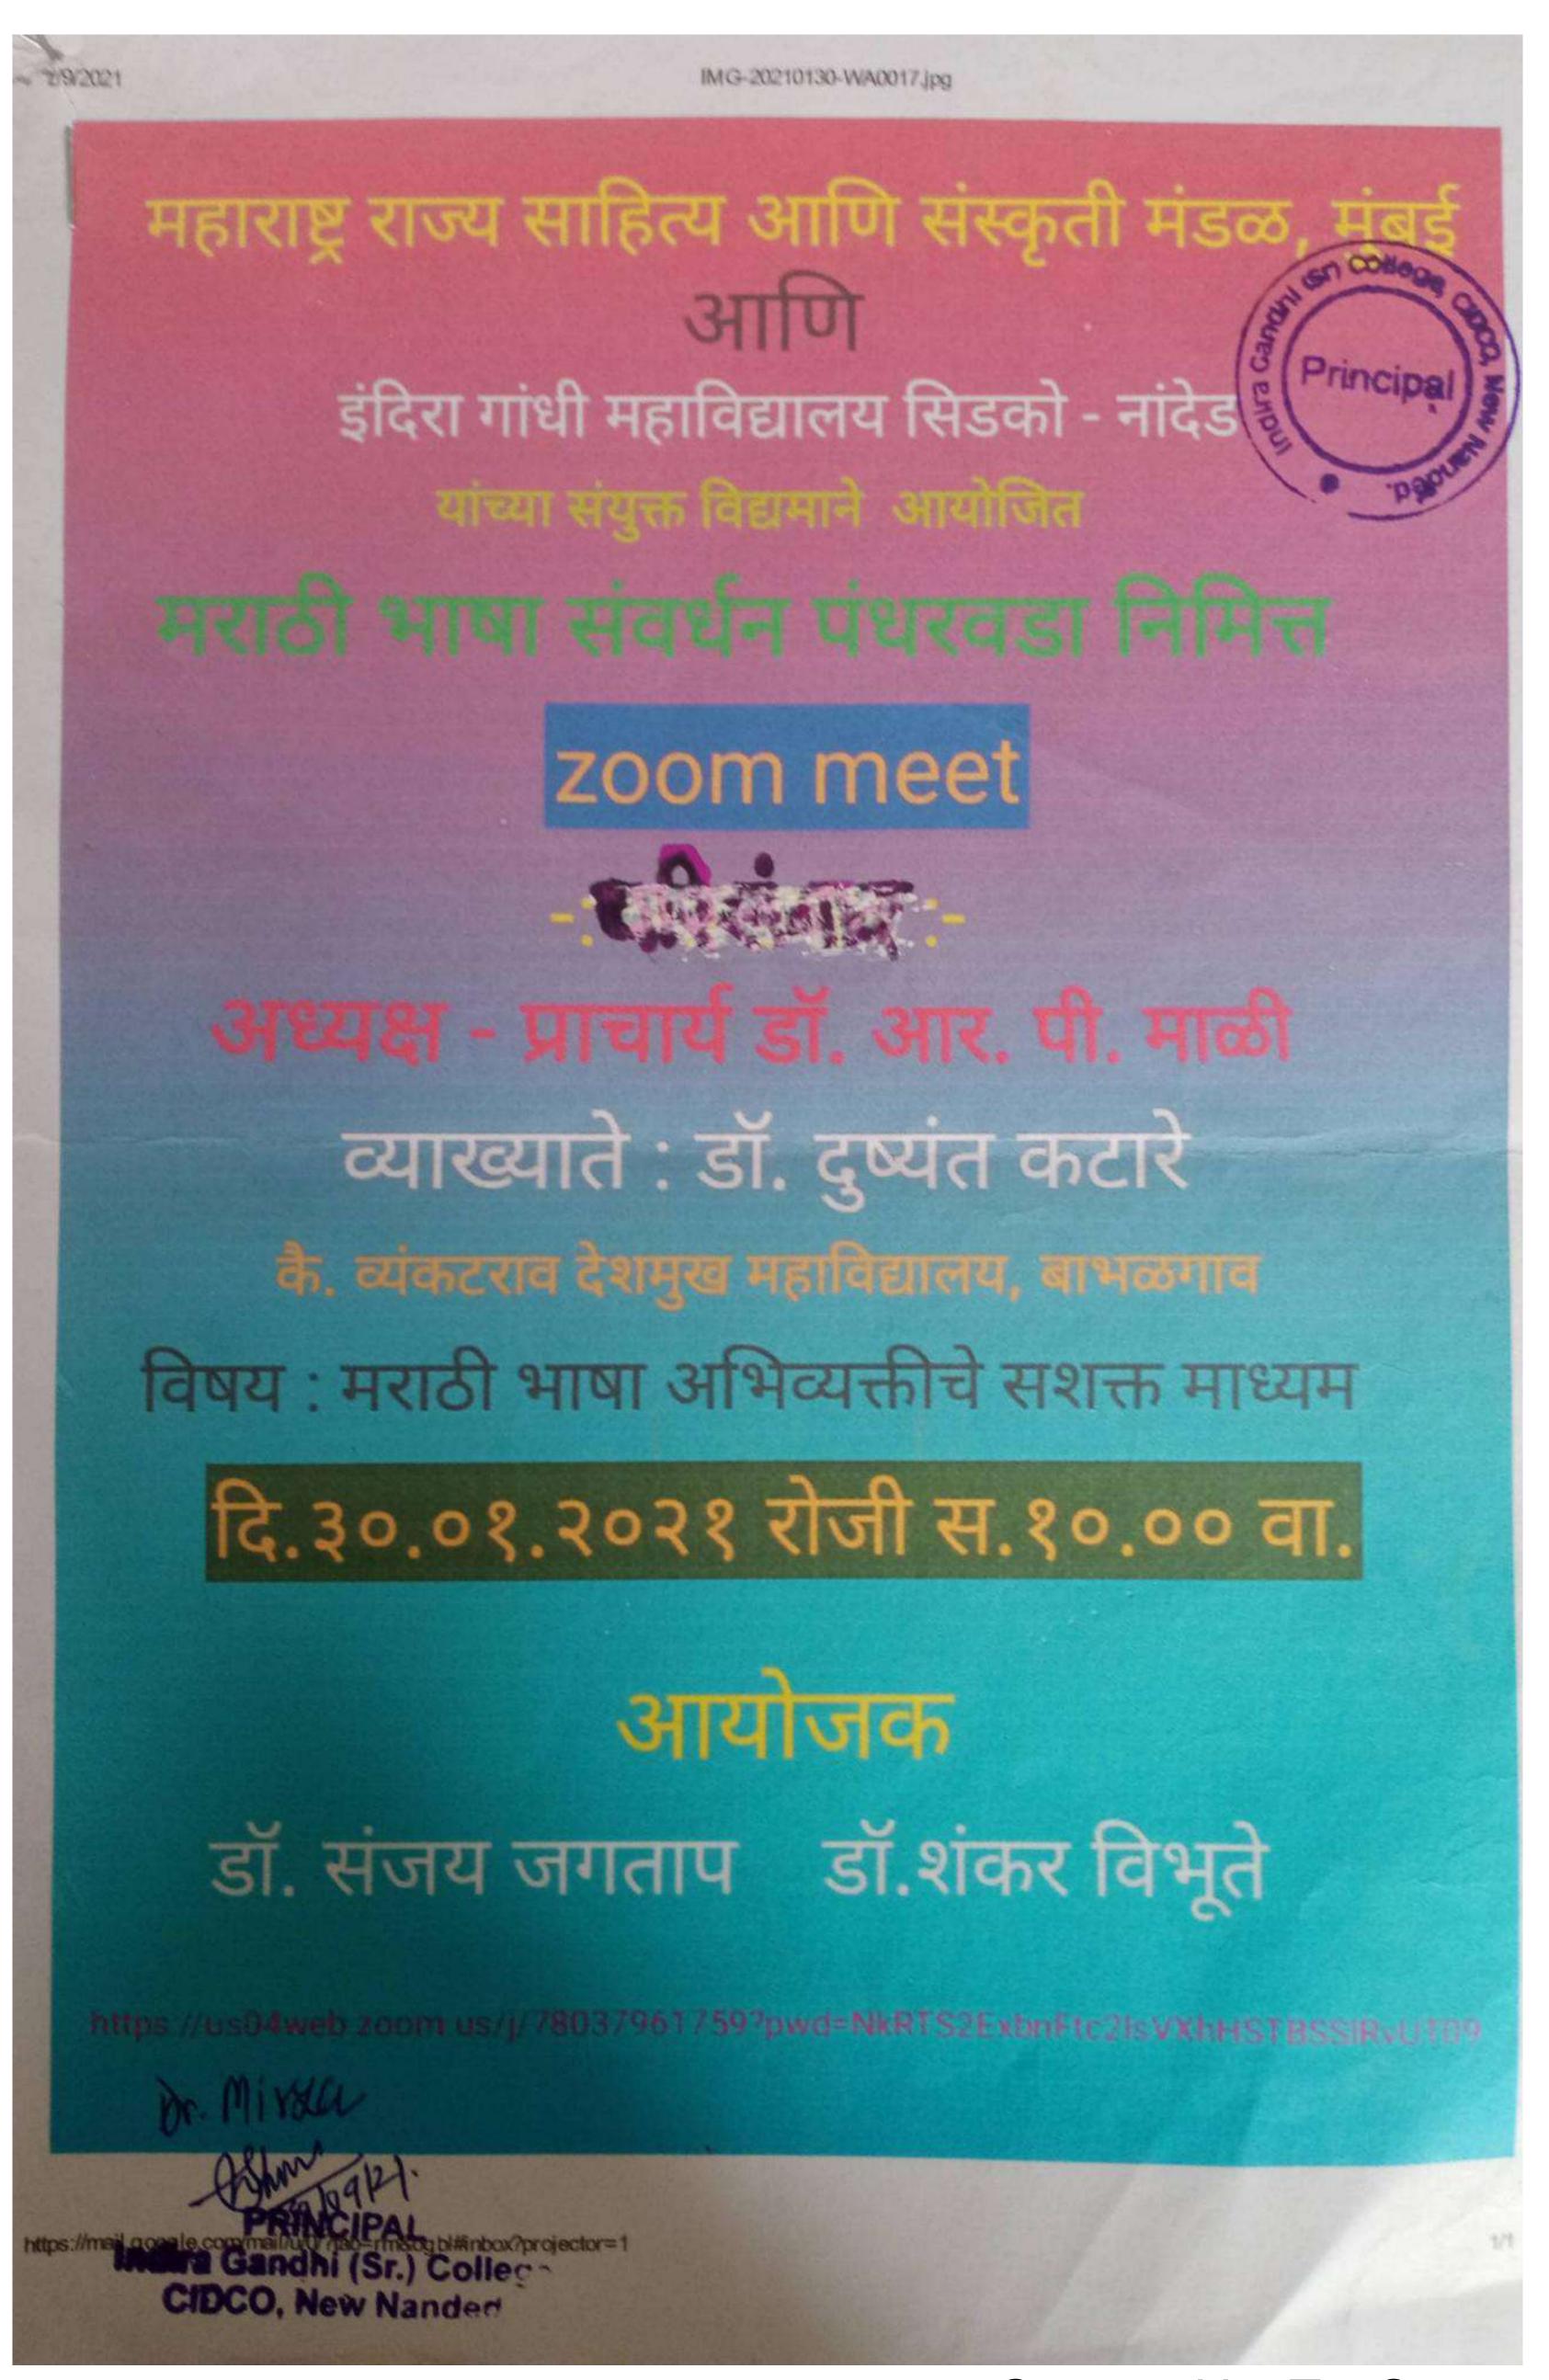

जनतेच्या विभागाद्वारे आपती व्यवस्थापन या विषयावर सहभागाशिवाय आपनी व्यवस्थापन हो क राव्यत एक दिवसीय ऑनलाईन राष्ट्रीय वेदिनार नाही. भारतीय संविधानाने दिलेले अधिकार संपन्न झाले. या वेदिनारमाटी प्रमुख पाहुणे व आणि नैतिक मूल्य आपती व्यवस्थापनामध्ये

कार्यक्रमाचे उद्घाटक प्राचार्य डॉ रावसाहेब शेंदारकर म्हणाले की, आपतीचे योग्य व्यवस्थापनच आपत्तीची तीवता कमी करते. आपती आपण रोखू शकत नसलो तरी आपतीमुळे होणारी जीवित व वितहानी योग्य व्यवस्थापनातून कभी करता येते. वेविनारमध्ये प्राचार्य डॉ.एन.जी.माळी, डॉ.एस.जे.फुले, वेविनारमध्ये महाराष्ट्राच्या येगवेगव्या भागातून ऑ.एम.पी.मानकरी, किशोर कुन्हें सहभागी झाले होते. सूत्रसंचालन व आभार भूगोल

राष्ट्रीय वेविनारमध्ये बोलतांना डॉ.सप्तर्थी विभागाचे डॉ.भगवान पस्तापुरे यांनी केले. वा कोरोनाला, सावरा जीवनाल



PRINCIPAL Indira Gandhi (Sr.) College CIDCO, New Nandad



# महाराष्ट्र राज्य साहित्य संस्कृती मंडळ, मुंबई आणि

इंदिरा गांधी महाविद्यालय सिडको यांच्या संयुक्त विद्यमाने आयोजित मराठी भाषा संवर्धन पंधरवडा चा अहवाल.



प्रास्ताविक.

श्री शारदा भवन एज्युकेशन सोसायटी संचित्त इंदिरा गांधी महाविद्यालय सिडको येथे दरवर्षी प्रमाणे यंदाही मराठी भाषा संवर्धन पंधरवडा साजरा करण्यात आला दरवर्षी ऑफलाईन मध्ये होणाऱ्या या आनंददायी सोहळ्याचे स्वरूप कोरोना महामारी रोगाशी मुकाबला करीत ऑनलाईन कार्यक्रमात रूपांतरित केले.

मराठी भाषा अभिव्यक्तीचे सशक्त माध्यम या विषयावर बोलण्यासाठी साहित्यिक डॉ दुष्यंत कटारे, लातूर.यांना विनंती करण्यात आली. महाविद्यालयाचे प्राचार्य डॉ राजेंद्र माळी यांच्या अध्यक्षतेखाली व परवानगी ने सदरील उपक्रम संपन्न झाला.

#### हेतू/प्रयोजन/ उद्दिष्ट्ये:-

महाराष्ट्र राज्य साहित्य संस्कृती मंडळाने सातत्याने मराठी भाषा संवर्धन करिता विविध उपक्रमांचे