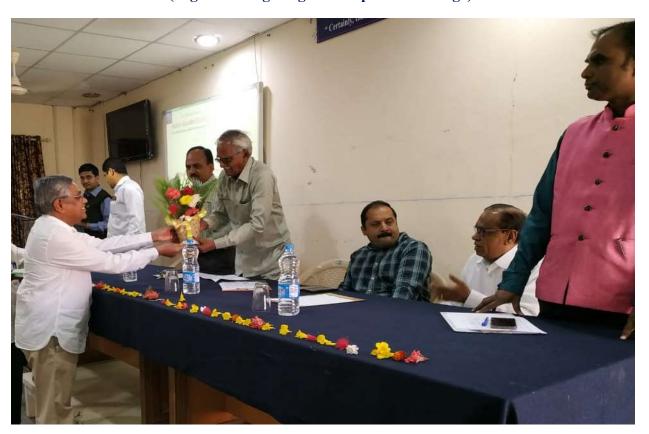

# Inaugural Ceremony & Conference Proceeding Release Ceremony

As a President For the inaugural ceremony of conference, Honorable Narendra Chavan (Member of Working Committee S.S.B.E. Society Nanded) was present. Dr. Suresh Kumar Malik (Head Department of Physical Education Ch. Bansi lal University, Bhiwani, Haryana) was present as an inaugurator of the conference. As a guest honour, Dr. Neetu Joshi (B.P.C.A's College of Physical Education, Wadala, and Mumbai) and Dr. Pradip Deshmukh (Director of Sports

S.S.D. College Latur) were present. Dr. R.B. Kadam (Principal, I.G. Sr. College CIDCO, Nanded) worked as a Convener of Conference and Dr. B. L. Ghyal (Director of Physical Education I. G. Sr. College, CIDCO, Nanded) was as an organizing Secretary of the conference. During the ceremony conference proceeding was also released.