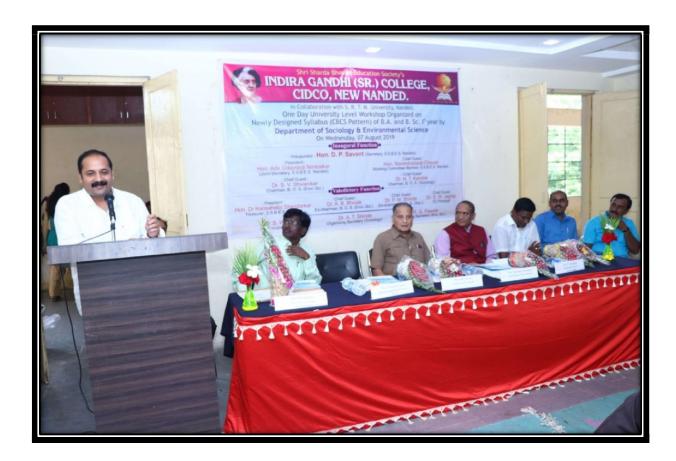

# Inaugural Ceremony & Conference Proceeding Release Ceremony

As a President For the inaugural ceremony of conference, Honorable Narendra Chavan (Member of Working Committee S.S.B.E. Society Nanded) was present. Dr. Suresh Kumar Malik (Head Department of Physical Education Ch. Bansi lal University, Bhiwani, Haryana) was present as an inaugurator of the conference. As a guest honour, Dr. Neetu Joshi (B.P.C.A's College of Physical Education, Wadala, and Mumbai) and Dr. Pradip Deshmukh (Director of Sports

S.S.D. College Latur) were present. Dr. R.B. Kadam (Principal, I.G. Sr. College CIDCO, Nanded) worked as a Convener of Conference and Dr. B. L. Ghyal (Director of Physical Education I. G. Sr. College, CIDCO, Nanded) was as an organizing Secretary of the conference. During the ceremony conference proceeding was also released.

## Plenary session: Key- Note Address

In the Key -Note Address, Dr. Suresh Kumar Malik delivered a speech on the importance and need of Physical Education and sports in the present technological age. He further threw light on the several useful and needful trends in physical education and yoga that are necessary for the all round personality of an individual.