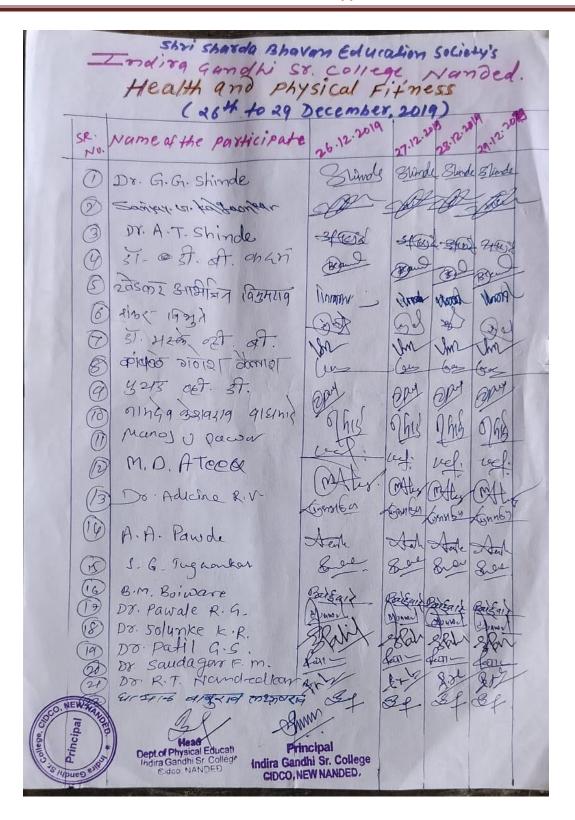

| Dept of Physical Education Indira Gandhi Sr College Indira Gandhi Sr College Cidco NANDED |



Dr. Mirza S.B.
Director
Internal Quality Assurance Cell
Indira Gandhi (Sr.) College,
CIDCO, New Nanded. (M.S.)



Principal Indira Gandhi (Sr.) College, CIDCO, New Nanded, (M.S.)